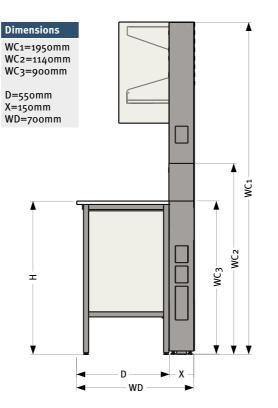

6 at 12 21/2 (2) 23

Benches can be up to **1250mm** deep for Island benches and up to **700mm** for Wall benches, working heights can be **750mm** or **900mm** to adapt to personnel, equipment and procedures inside your lab.

**Island cores and wall cores** are specially designed for applications requiring major services such as water, gas, vacuum, electricity or data outlets. Cores are **150mm** wide and come in multiple configurations and heights.

Benches can be up to 700mm deep for Wall benches, working heights can be 750mm or 900mm to adapt to personnel, equipment and procedures inside your lab.

#### **System Selection:**

Select your Worktops, Storage Units, Shelves & Service Fixtures from available options. (Refer to maani Authorised Dealer or Service Advisor).

| Structi | Over All Size (mm) | Construct |      | Top Height (H) |       | Width  | Product  |
|---------|--------------------|-----------|------|----------------|-------|--------|----------|
| Structi | W x WD x WC        | Following | Base | 750mm          | 900mm | (W)    | Code     |
|         | 600 x 700 x 1950   | F         | В    | L              | Н     | 600mm  | WC1 60 A |
|         | 900 x 700 x 1950   | F         | В    | L              | Н     | 900mm  | WC1 90 A |
|         | 1050 X 700 X 1950  | F         | В    | L              | Н     | 1050mm | WC1 11 A |
|         | 1200 X 700 X 1950  | F         | В    | L              | Н     | 1200mm | WC1 12 A |
|         | 1350 X 700 X 1950  | F         | В    | L              | Н     | 1350mm | WC1 14 A |
| r<br>T  | 1500 x 700 x 1950  | F         | В    | L              | Н     | 1500mm | WC1 15 A |
|         | 600 x 750 x 1140   | F         | В    | L              | Н     | 600mm  | WC2 60 A |
|         | 900 x 700 x 1140   | F         | В    | L              | Н     | 900mm  | WC2 90 A |
|         | 1050 X 700 X 1140  | F         | В    | L              | Н     | 1050mm | WC2 11 A |
|         | 1200 X 700 X 1140  | F         | В    | L              | Н     | 1200mm | WC2 12 A |
| · K     | 1350 X 700 X 1140  | F         | В    | L              | Н     | 1350mm | WC2 14 A |
|         | 1500 x 700 x 1140  | F         | В    | L              | Н     | 1500mm | WC2 15 A |
|         | 600 x 700 x 900    | F         | В    | L              | Н     | 6oomm  | WC3 60 A |
|         | 900 x 700 x 900    | F         | В    | L              | Н     | 900mm  | WC3 90 A |
|         | 1050 X 700 X 900   | F         | В    | L              | Н     | 1050mm | WC3 11 A |
|         | 1200 X 700 X 900   | F         | В    | L              | Н     | 1200mm | WC3 12 A |
| · K\$   | 1350 x 700 x 900   | F         | В    | L              | Н     | 1350mm | WC3 14 A |
| 1       | 1500 X 700 X 900   | F         | В    | L              | Н     | 1500mm | WC3 15 A |