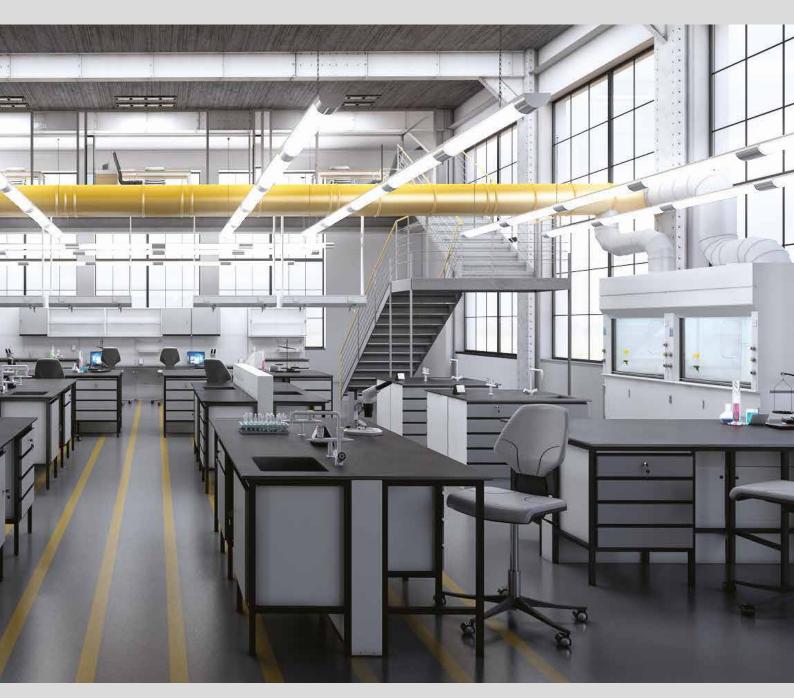

# A-Flex System

Your perfect choice that combines flexibility and value

# **A-Flex System**

### Your perfect choice that combines flexibility and value

**A-Flex System design** approach is to focus on what really matters in your lab, Modular core assemblies can be anchored to the floor providing rigid support for the table frames and storage components.