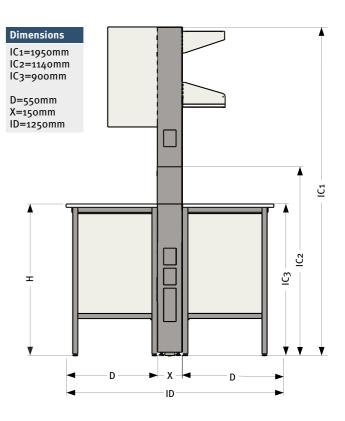

## **Island Bench**

These Island Benches are specially designed to meet all engineering standards and come in three different core heights. Our cores produced from heavy-duty steel sheets using state of art machinery, latest material & technology.

All cores features the possibility of routing all possible combinations of electromechanical connections across 150mm core depth with special horizontal and vertical routes with easy access for maintenance.

Benches can be up to 1250mm deep for Island benches, working heights can be 750mm or 900mm to adapt to personnel, equipment and procedures inside your lab.

#### **System Selection:**

Select your Worktops, Storage Units, Shelves & Service Fixtures from available options. (Refer to maani Authorised Dealer or Service Advisor).

| Product<br>Code | Width  | Top Height (H) |       | Construct |           | Over All Size (mm) | Structure |
|-----------------|--------|----------------|-------|-----------|-----------|--------------------|-----------|
|                 | (W)    | 900mm          | 750mm | Base      | Following | W x D x IC         | Structure |
| IC1 60 A        | 600mm  | Н              | L     | В         | F         | 600 x 1250 x 1950  |           |
| IC1 90 A        | 900mm  | Н              | L     | В         | F         | 900 X 1250 X 1950  |           |
| IC1 11 A        | 1050mm | Н              | L     | В         | F         | 1050 X 1250 X 1950 |           |
| IC1 12 A        | 1200mm | Н              | L     | В         | F         | 1200 X 1250X 1950  |           |
| IC1 14 A        | 1350mm | Н              | L     | В         | F         | 1350 X 1250 X 1950 |           |
| IC1 15 A        | 1500mm | Н              | L     | В         | F         | 1500 X 1250 X 1950 |           |
|                 |        |                |       |           |           |                    |           |
| IC2 60 A        | 6oomm  | Н              | L     | В         | F         | 600 x 1250 x 1140  |           |
| IC2 90 A        | 900mm  | Н              | L     | В         | F         | 900 X 1250 X 1140  | $\sim$    |
| IC2 11 A        | 1050mm | Н              | L     | В         | F         | 1050 X 1250 X 1140 |           |
| IC2 12 A        | 1200mm | Н              | L     | В         | F         | 1200 X 1250 X 1140 |           |
| IC2 14 A        | 1350mm | Н              | L     | В         | F         | 1350 X 1250 X 1140 |           |
| IC2 15 A        | 1500mm | Н              | L     | В         | F         | 1500 X 1250 X 1140 | 144       |
|                 |        |                |       |           |           |                    |           |
| IC3 60 A        | 6oomm  | Н              | L     | В         | F         | 600 x 1250 x 900   | <u>^</u>  |
| IC3 90 A        | 900mm  | Н              | L     | В         | F         | 900 X 1250 X 900   |           |
| IC3 11 A        | 1050mm | Н              | L     | В         | F         | 1050 X 1250 X 900  |           |
| IC3 12 A        | 1200mm | Н              | L     | В         | F         | 1200 X 1250 X 900  |           |
| IC3 14 A        | 1350mm | Н              | L     | В         | F         | 1350 X 1250 X 900  |           |
| IC3 15 A        | 1500mm | Н              | L     | В         | F         | 1500 X 1250 X 900  |           |
|                 |        |                |       |           |           |                    |           |