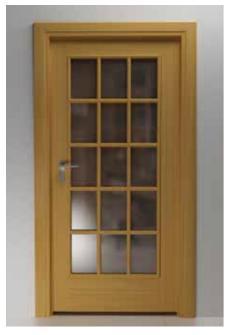

### **FIRE RATED & ACOUSTIC DOORS**

Maani Contract Furniture also specializes in producing wooden and fire rated doors, since doors are the first element a visitor encounters, Maani makes sure that this element is eye catching and flawless, a variety of wooden doors include Beech, Oak, Mahogany, Walnut, Cherry and Teak. Through our skilled team of engineers at maani we are capable of creating any door our customer visions.

#### **SOUND CONTROL DOORS:**

Sound proof Interior Doors made with acoustical surfaces with STC rating up to 42, composed of 13-layer composite door assembly. Finishes are available in Oak, using the highest grade of materials and Maple, Cherry, Birch, and any type of wood selected by architects and designers.

#### All Doors can be Made of:

Beech Oak Cherry American Walnut Mable Mahogany Wenge