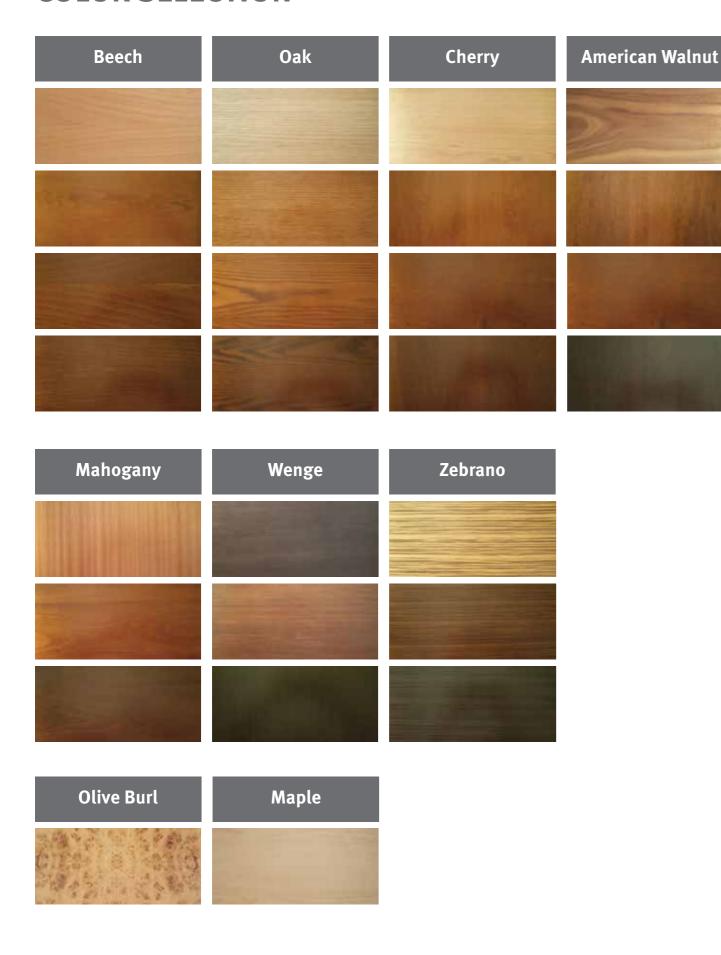

#### All Doors can be Made of:

Beech Oak Cherry American Walnut Mable Mahogany Wenge

### **COLOR SELECTION**