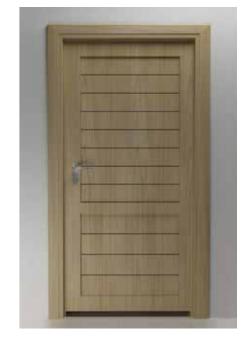

### **FIRE RATED & ACOUSTIC DOORS**

Maani Contract Furniture also specializes in producing wooden and fire rated doors, since doors are the first element a visitor encounters, Maani makes sure that this element is eye catching and flawless, a variety of wooden doors include Beech, Oak, Mahogany, Walnut, Cherry and Teak. Through our skilled team of engineers at maani we are capable of creating any door our customer visions.

#### All Doors can be Made of:

Beech Oak Cherry American Walnut Mable Mahogany Wenge