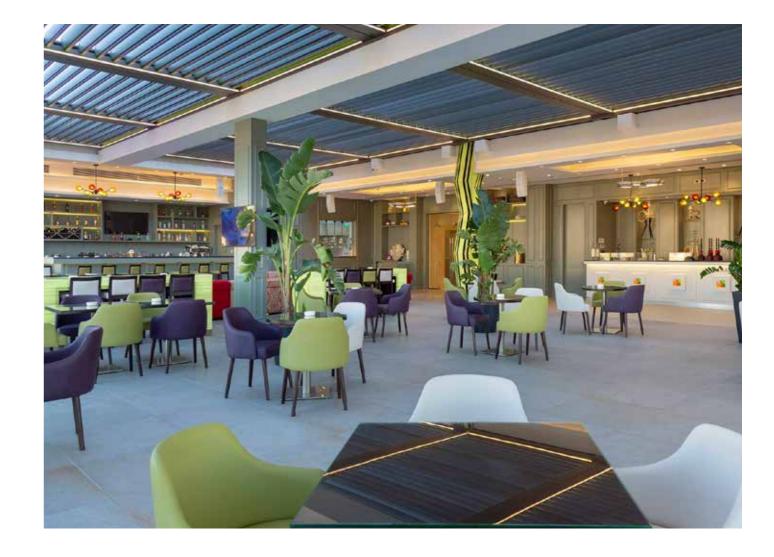

# RESTAURANTS FURNITURE

We manufacture many restaurant furniture, which includes tables, chairs, etc... Also we offer a well-engineered and well-designed solutions for modern and classic concepts.

Over this, we have many ideas and choices that cover customer's needs and expectations for their small or large restaurants.