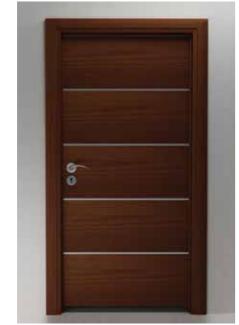

### **FIRE RATED & ACOUSTIC DOORS**

Maani Contract Furniture also specializes in producing wooden and fire rated doors, since doors are the first element a visitor encounters, Maani makes sure that this element is eye catching and flawless, a variety of wooden doors include Beech, Oak, Mahogany, Walnut, Cherry and Teak. Through our skilled team of engineers at maani we are capable of creating any door our customer visions.

#### All Doors can be Made of:

Beech Oak Cherry American Walnut Mable Mahogany Wenge