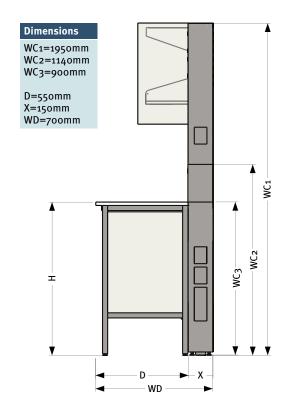

### Wall Bench

These Wall Bench are specially designed to meet all engineering standards and come in three different core heights. Our cores produced from heavy-duty steel sheets using state of art machinery and latest material & technology.

All cores features the possibility of routing all possible combinations of electromechanical connections across 150mm core depth with special horizontal and vertical routes with easy access for maintenance.

Benches can be up to 700mm deep for Wall benches, working heights can be 750mm or 900mm to adapt to personnel, equipment and procedures inside your lab.

#### **System Selection:**

Select your Worktops, Storage Units, Shelves & Service Fixtures from available options.

(Refer to maani Authorised Dealer or Service Advisor).

| Product<br>Code | Width<br>(W) | Top Height (H) |       | Construct |           | Over All Size (mm) | Structure |
|-----------------|--------------|----------------|-------|-----------|-----------|--------------------|-----------|
|                 |              | 900mm          | 750mm | Base      | Following | W x WD x WC        | Structure |
| WC1 60 A        | 600mm        | Н              | L     | В         | F         | 600 x 700 x 1950   | *         |
| WC1 90 A        | 900mm        | Н              | L     | В         | F         | 900 X 700 X 1950   |           |
| WC1 11 A        | 1050mm       | Н              | L     | В         | F         | 1050 X 700 X 1950  |           |
| WC1 12 A        | 1200mm       | Н              | L     | В         | F         | 1200 X 700 X 1950  |           |
| WC1 14 A        | 1350mm       | Н              | L     | В         | F         | 1350 X 700 X 1950  |           |
| WC1 15 A        | 1500mm       | Н              | L     | В         | F         | 1500 X 700 X 1950  |           |
|                 |              |                |       |           |           |                    | -         |
| WC2 60 A        | 600mm        | Н              | L     | В         | F         | 600 x 750 x 1140   |           |
| WC2 90 A        | 900mm        | Н              | L     | В         | F         | 900 x 700 x 1140   |           |
| WC2 11 A        | 1050mm       | Н              | L     | В         | F         | 1050 X 700 X 1140  |           |
| WC2 12 A        | 1200mm       | Н              | L     | В         | F         | 1200 X 700 X 1140  |           |
| WC2 14 A        | 1350mm       | Н              | L     | В         | F         | 1350 X 700 X 1140  |           |
| WC2 15 A        | 1500mm       | Н              | L     | В         | F         | 1500 X 700 X 1140  |           |
|                 |              |                |       |           |           |                    |           |
| WC3 60 A        | 600mm        | Н              | L     | В         | F         | 600 x 700 x 900    |           |
| WC3 90 A        | 900mm        | Н              | L     | В         | F         | 900 x 700 x 900    | w.        |
| WC3 11 A        | 1050mm       | Н              | L     | В         | F         | 1050 X 700 X 900   |           |
| WC3 12 A        | 1200mm       | Н              | L     | В         | F         | 1200 X 700 X 900   |           |
| WC3 14 A        | 1350mm       | Н              | L     | В         | F         | 1350 x 700 x 900   | ' KD      |
| WC3 15 A        | 1500mm       | Н              | L     | В         | F         | 1500 X 700 X 900   |           |