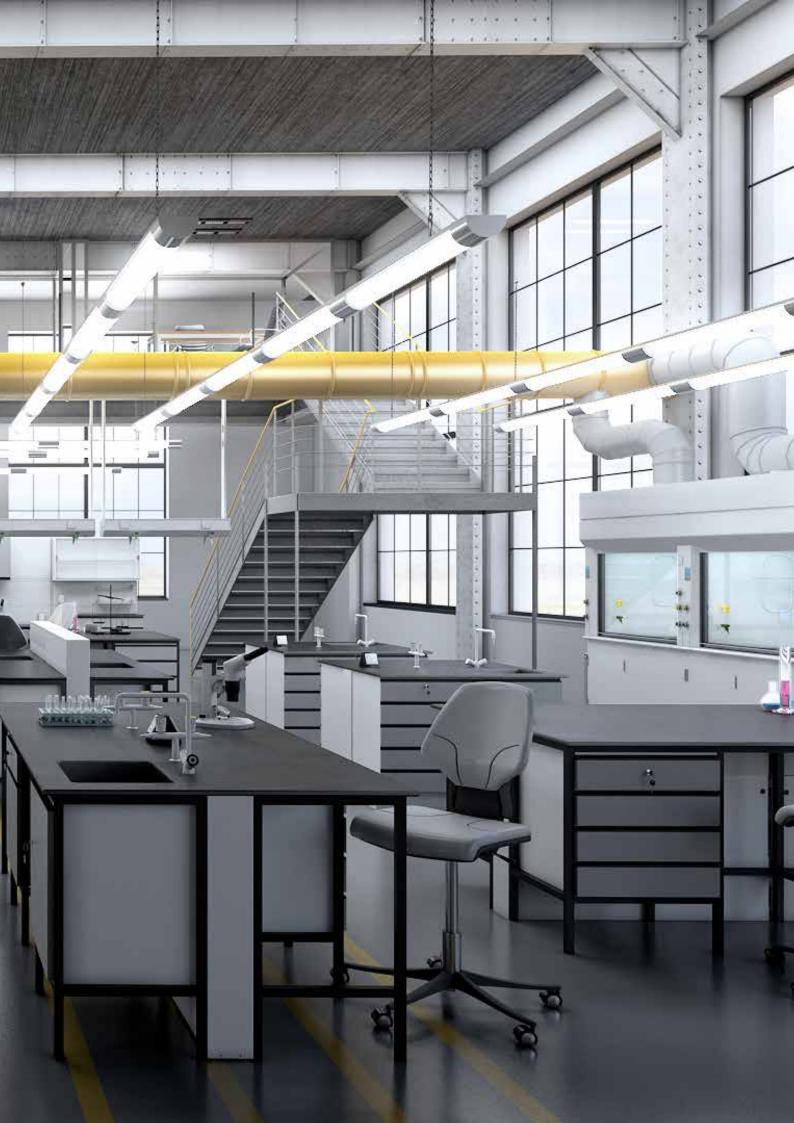

## **A-Flex System**

### **Island Bench**

These Island Bench are specially designed to meet all engineering standards and come in three different core heights. Our cores produced from heavy-duty steel sheets using state of art machinery and latest material & technology.