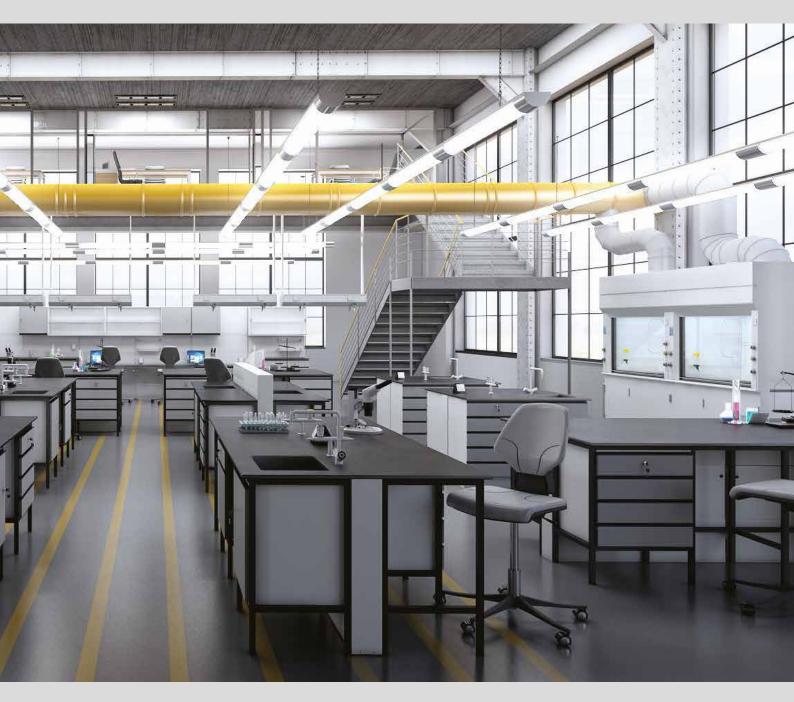

# naani LABS EURNITURE **A-Flex System** Your perfect choice that combines flexibility and value A-Flex System design approach is to focus on what really matters in your lab, Modular core assemblies can be anchored to the floor providing rigid support for the table frames and storage components. Benches can be up to 1250mm deep for Island benches and up to 700mm for Wall benches, working heights can be 750mm or 900mm to adapt to personnel, equipment, and procedures inside your lab. Island cores and wall cores are specially designed for applications requiring major services such as water, gas, vacuum, electricity or data outlets are required. Cores are 150mm wide and come in multiple configurations and heights. Storage cabinets are available in suspended units. Upper cabinets & Adjustable height shelving can be used to provide additional storage capacity above the work surface. The end result is an optimum combination of flexibility and economy

## **A-Flex System**