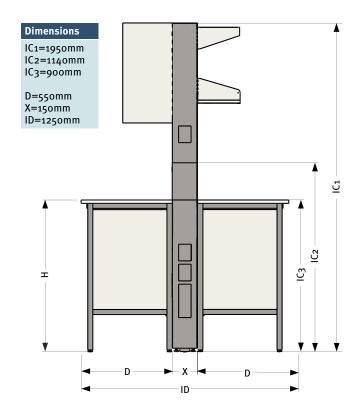

### **Island Bench**

These Island Bench are specially designed to meet all engineering standards and come in three different core heights. Our cores produced from heavy-duty steel sheets using state of art machinery and latest material & technology.

Benches can be up to 1250mm deep for Island benches, working heights can be 750mm or 900mm to adapt to personnel, equipment and procedures inside your lab.

#### **System Selection:**

Select your Worktops, Storage Units, Shelves & Service Fixtures from available options.

(Refer to maani Authorised Dealer or Service Advisor).

| Product<br>Code | Width<br>(W) | Top Height (H) |       | Construct |           | Over All Size (mm) | Structure |
|-----------------|--------------|----------------|-------|-----------|-----------|--------------------|-----------|
|                 |              | 900mm          | 750mm | Base      | Following | WxDxIC             | Structure |
| IC1 60 A        | 600mm        | Н              | L     | В         | F         | 600 x 1250 x 1950  | N.        |
| IC1 90 A        | 900mm        | Н              | L     | В         | F         | 900 X 1250 X 1950  |           |
| IC1 11 A        | 1050mm       | Н              | L     | В         | F         | 1050 X 1250 X 1950 |           |
| IC1 12 A        | 1200mm       | Н              | L     | В         | F         | 1200 X 1250X 1950  |           |
| IC1 14 A        | 1350mm       | Н              | L     | В         | F         | 1350 X 1250 X 1950 |           |
| IC1 15 A        | 1500mm       | Н              | L     | В         | F         | 1500 X 1250 X 1950 | KSI,      |
|                 |              |                |       |           |           |                    |           |
| IC2 60 A        | 600mm        | Н              | L     | В         | F         | 600 X 1250 X 1140  |           |
| IC2 90 A        | 900mm        | Н              | L     | В         | F         | 900 X 1250 X 1140  |           |
| IC2 11 A        | 1050mm       | Н              | L     | В         | F         | 1050 X 1250 X 1140 |           |
| IC2 12 A        | 1200mm       | Н              | L     | В         | F         | 1200 X 1250 X 1140 |           |
| IC2 14 A        | 1350mm       | Н              | L     | В         | F         | 1350 X 1250 X 1140 | ' KAIT'   |
| IC2 15 A        | 1500mm       | Н              | L     | В         | F         | 1500 X 1250 X 1140 | <b>'</b>  |
|                 |              |                |       |           |           |                    |           |
| IC3 60 A        | 600mm        | Н              | L     | В         | F         | 600 x 1250 x 900   | ^         |
| IC3 90 A        | 900mm        | Н              | L     | В         | F         | 900 X 1250 X 900   | *         |
| IC3 11 A        | 1050mm       | Н              | L     | В         | F         | 1050 X 1250 X 900  |           |
| IC3 12 A        | 1200mm       | Н              | L     | В         | F         | 1200 X 1250 X 900  |           |
| IC3 14 A        | 1350mm       | Н              | L     | В         | F         | 1350 X 1250 X 900  | ' KNI'    |
| IC3 15 A        | 1500mm       | Н              | L     | В         | F         | 1500 X 1250 X 900  |           |