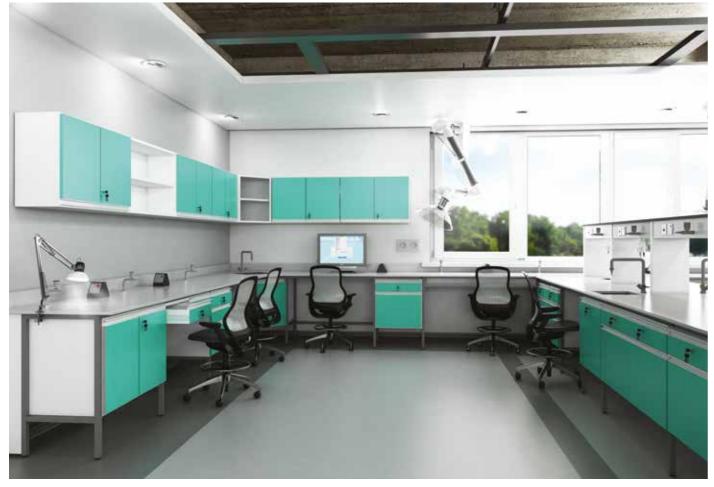

## A-System

## Wall Bench

|   | Product   | Width  | Bench H | eight (H) | Over All Size (mm)                              | Structures |                                                                                                                     |
|---|-----------|--------|---------|-----------|-------------------------------------------------|------------|---------------------------------------------------------------------------------------------------------------------|
|   | Code      | (W)    | 900mm   | 750mm     | W x WD                                          | Judules    | Side View                                                                                                           |
|   | WB 60 A B | 600mm  | Н       | L         | 600 x 700                                       |            | System Selection:                                                                                                   |
|   | WB 90 A B | 900mm  | Н       | L         | 900 x 700                                       |            | Select your Worktops, Storage Units, Shelves<br>& Service Fixtures from available options.                          |
|   | WB 11 A B | 1050mm | Н       | L         | 1050 X 700                                      |            | (Refer to maani Authorised Dealer or Service Advisor).                                                              |
|   | WB 12 A B | 1200mm | Н       | L         | 1200 X 700                                      |            | Dimensions                                                                                                          |
|   | WB 14 A B | 1350mm | Н       | L         | 1350 X 700                                      | · /        | D=550mm<br>X=150mm                                                                                                  |
|   | WB 15 A B | 1500mm | Н       | L         | 1500 X 700                                      | •          | WD=700mm                                                                                                            |
|   |           | (      |         |           | <i>.</i>                                        |            | le la companya de la c    |
|   | WB 60 A F | 600mm  | Н       | L         | 600 x 700                                       |            |                                                                                                                     |
| 4 | WB 90 A F | 900mm  | Н       | L         | 900 x 700                                       |            |                                                                                                                     |
|   | WB 11 A F | 1050mm | Н       | L         | 1050 X 700                                      |            | 100 - 100 - 100 - 100 - 100 - 100 - 100 - 100 - 100 - 100 - 100 - 100 - 100 - 100 - 100 - 100 - 100 - 100 - 100<br> |
|   | WB 12 A F | 1200mm | Н       | L         | 1200 X 700                                      |            |                                                                                                                     |
|   | WB 14 A F | 1350mm | Н       | L         | 1350 X 700                                      |            | - 千 - 目 - 長別                                                                                                        |
|   | WB 15 A F | 1500mm | Н       | L         | 1500 X 700                                      |            |                                                                                                                     |
|   |           |        |         |           |                                                 |            |                                                                                                                     |
|   | CU 48 A   | 48omm  | Н       | L         | Refer to Drawing                                |            |                                                                                                                     |
|   |           |        |         |           | с. I. с. т. |            |                                                                                                                     |

## **A-System**

## Island Bench

| (W)    |                                                                                                |                                                                                                                                                                                                          |                                                                                                                                                                                                                                                                                                                                                         |  |
|--------|------------------------------------------------------------------------------------------------|----------------------------------------------------------------------------------------------------------------------------------------------------------------------------------------------------------|---------------------------------------------------------------------------------------------------------------------------------------------------------------------------------------------------------------------------------------------------------------------------------------------------------------------------------------------------------|--|
|        | 900mm                                                                                          | 750mm                                                                                                                                                                                                    | W x ID                                                                                                                                                                                                                                                                                                                                                  |  |
| 600mm  | Н                                                                                              | L                                                                                                                                                                                                        | 600 x 1400                                                                                                                                                                                                                                                                                                                                              |  |
| 900mm  | Н                                                                                              | L                                                                                                                                                                                                        | 900 x 1400                                                                                                                                                                                                                                                                                                                                              |  |
| 1050mm | Н                                                                                              | L                                                                                                                                                                                                        | 1050 X 1400                                                                                                                                                                                                                                                                                                                                             |  |
| 1200mm | Н                                                                                              | L                                                                                                                                                                                                        | 1200 X 1400                                                                                                                                                                                                                                                                                                                                             |  |
| 1350mm | Н                                                                                              | L                                                                                                                                                                                                        | 1350 X 1400                                                                                                                                                                                                                                                                                                                                             |  |
| 1500mm | Н                                                                                              | L                                                                                                                                                                                                        | 1500 X 1400                                                                                                                                                                                                                                                                                                                                             |  |
|        |                                                                                                |                                                                                                                                                                                                          |                                                                                                                                                                                                                                                                                                                                                         |  |
| 6oomm  | Н                                                                                              | L                                                                                                                                                                                                        | 600 x 1400                                                                                                                                                                                                                                                                                                                                              |  |
| 900mm  | Н                                                                                              | L                                                                                                                                                                                                        | 900 x 1400                                                                                                                                                                                                                                                                                                                                              |  |
| 1050mm | Н                                                                                              | L                                                                                                                                                                                                        | 1050 X 1400                                                                                                                                                                                                                                                                                                                                             |  |
| 1200mm | Н                                                                                              | L                                                                                                                                                                                                        | 1200 X 1400                                                                                                                                                                                                                                                                                                                                             |  |
| 1350mm | Н                                                                                              | L                                                                                                                                                                                                        | 1350 X 1400                                                                                                                                                                                                                                                                                                                                             |  |
| 1500mm | Н                                                                                              | L                                                                                                                                                                                                        | 1500 X 1400                                                                                                                                                                                                                                                                                                                                             |  |
|        |                                                                                                |                                                                                                                                                                                                          |                                                                                                                                                                                                                                                                                                                                                         |  |
| 1140mm | н                                                                                              | L                                                                                                                                                                                                        | Refer to Drawing                                                                                                                                                                                                                                                                                                                                        |  |
| 1440mm | н                                                                                              | L                                                                                                                                                                                                        | iterer to bruwing                                                                                                                                                                                                                                                                                                                                       |  |
|        | 900mm<br>1050mm<br>1200mm<br>1350mm<br>1500mm<br>900mm<br>1050mm<br>1200mm<br>1350mm<br>1500mm | 900mm  H    1050mm  H    1200mm  H    1350mm  H    1500mm  H    1500mm  H    900mm  H    900mm  H    1050mm  H    1050mm  H    1200mm  H    1350mm  H    1350mm  H    1350mm  H    1350mm  H    140mm  H | 900mm    H    L      1050mm    H    L      1200mm    H    L      1350mm    H    L      1350mm    H    L      1500mm    H    L      1500mm    H    L      600mm    H    L      900mm    H    L      1500mm    H    L      1050mm    H    L      1350mm    H    L      1350mm    H    L      1350mm    H    L      1350mm    H    L      1140mm    H    L |  |