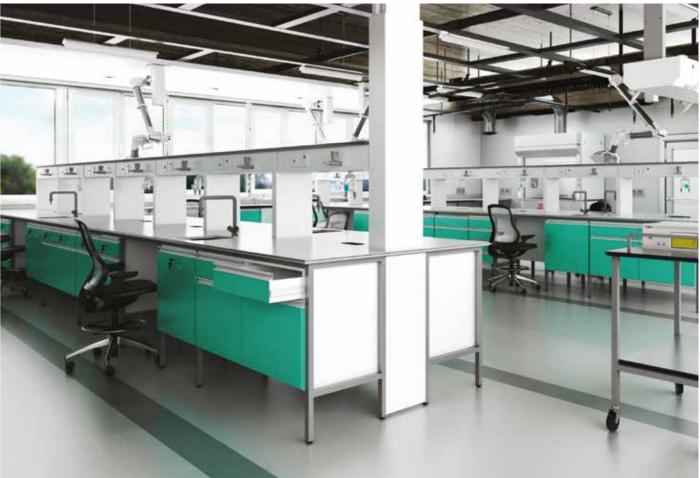

## A-System

## Wall Bench

|   | Product   | Width  | Bench H | eight (H) | Over All Size (mm)                              | Structures |                                                                                                                     |
|---|-----------|--------|---------|-----------|-------------------------------------------------|------------|---------------------------------------------------------------------------------------------------------------------|
|   | Code      | (W)    | 900mm   | 750mm     | W x WD                                          | Judules    | Side View                                                                                                           |
|   | WB 60 A B | 600mm  | Н       | L         | 600 x 700                                       |            | System Selection:                                                                                                   |
|   | WB 90 A B | 900mm  | Н       | L         | 900 x 700                                       |            | Select your Worktops, Storage Units, Shelves<br>& Service Fixtures from available options.                          |
|   | WB 11 A B | 1050mm | Н       | L         | 1050 X 700                                      |            | (Refer to maani Authorised Dealer or Service Advisor).                                                              |
|   | WB 12 A B | 1200mm | Н       | L         | 1200 X 700                                      |            | Dimensions                                                                                                          |
|   | WB 14 A B | 1350mm | Н       | L         | 1350 X 700                                      | · /        | D=550mm<br>X=150mm                                                                                                  |
|   | WB 15 A B | 1500mm | Н       | L         | 1500 X 700                                      | •          | WD=700mm                                                                                                            |
|   |           | (      |         |           | <i>.</i>                                        |            | le la companya de la c    |
|   | WB 60 A F | 600mm  | Н       | L         | 600 x 700                                       |            |                                                                                                                     |
| 4 | WB 90 A F | 900mm  | Н       | L         | 900 x 700                                       |            |                                                                                                                     |
|   | WB 11 A F | 1050mm | Н       | L         | 1050 X 700                                      |            | 100 - 100 - 100 - 100 - 100 - 100 - 100 - 100 - 100 - 100 - 100 - 100 - 100 - 100 - 100 - 100 - 100 - 100 - 100<br> |
|   | WB 12 A F | 1200mm | Н       | L         | 1200 X 700                                      |            |                                                                                                                     |
|   | WB 14 A F | 1350mm | Н       | L         | 1350 X 700                                      |            | - 千 - 目 - 長別                                                                                                        |
|   | WB 15 A F | 1500mm | Н       | L         | 1500 X 700                                      |            |                                                                                                                     |
|   |           |        |         |           |                                                 |            |                                                                                                                     |
|   | CU 48 A   | 48omm  | Н       | L         | Refer to Drawing                                |            |                                                                                                                     |
|   |           |        |         |           | с. I. с. т. |            |                                                                                                                     |

## **A-System**

## Island Bench

| (W)    |                                                                                                |                                                                                                                                                                                                          |                                                                                                                                                                                                                                                                                                                                                         |  |
|--------|------------------------------------------------------------------------------------------------|----------------------------------------------------------------------------------------------------------------------------------------------------------------------------------------------------------|---------------------------------------------------------------------------------------------------------------------------------------------------------------------------------------------------------------------------------------------------------------------------------------------------------------------------------------------------------|--|
|        | 900mm                                                                                          | 750mm                                                                                                                                                                                                    | W x ID                                                                                                                                                                                                                                                                                                                                                  |  |
| 600mm  | Н                                                                                              | L                                                                                                                                                                                                        | 600 x 1400                                                                                                                                                                                                                                                                                                                                              |  |
| 900mm  | Н                                                                                              | L                                                                                                                                                                                                        | 900 x 1400                                                                                                                                                                                                                                                                                                                                              |  |
| 1050mm | Н                                                                                              | L                                                                                                                                                                                                        | 1050 X 1400                                                                                                                                                                                                                                                                                                                                             |  |
| 1200mm | Н                                                                                              | L                                                                                                                                                                                                        | 1200 X 1400                                                                                                                                                                                                                                                                                                                                             |  |
| 1350mm | Н                                                                                              | L                                                                                                                                                                                                        | 1350 X 1400                                                                                                                                                                                                                                                                                                                                             |  |
| 1500mm | Н                                                                                              | L                                                                                                                                                                                                        | 1500 X 1400                                                                                                                                                                                                                                                                                                                                             |  |
|        |                                                                                                |                                                                                                                                                                                                          |                                                                                                                                                                                                                                                                                                                                                         |  |
| 6oomm  | Н                                                                                              | L                                                                                                                                                                                                        | 600 x 1400                                                                                                                                                                                                                                                                                                                                              |  |
| 900mm  | Н                                                                                              | L                                                                                                                                                                                                        | 900 x 1400                                                                                                                                                                                                                                                                                                                                              |  |
| 1050mm | Н                                                                                              | L                                                                                                                                                                                                        | 1050 X 1400                                                                                                                                                                                                                                                                                                                                             |  |
| 1200mm | Н                                                                                              | L                                                                                                                                                                                                        | 1200 X 1400                                                                                                                                                                                                                                                                                                                                             |  |
| 1350mm | Н                                                                                              | L                                                                                                                                                                                                        | 1350 X 1400                                                                                                                                                                                                                                                                                                                                             |  |
| 1500mm | Н                                                                                              | L                                                                                                                                                                                                        | 1500 X 1400                                                                                                                                                                                                                                                                                                                                             |  |
|        |                                                                                                |                                                                                                                                                                                                          |                                                                                                                                                                                                                                                                                                                                                         |  |
| 1140mm | н                                                                                              | L                                                                                                                                                                                                        | Refer to Drawing                                                                                                                                                                                                                                                                                                                                        |  |
| 1440mm | н                                                                                              | L                                                                                                                                                                                                        | iterer to bruwing                                                                                                                                                                                                                                                                                                                                       |  |
|        | 900mm<br>1050mm<br>1200mm<br>1350mm<br>1500mm<br>900mm<br>1050mm<br>1200mm<br>1350mm<br>1500mm | 900mm  H    1050mm  H    1200mm  H    1350mm  H    1500mm  H    1500mm  H    900mm  H    900mm  H    1050mm  H    1050mm  H    1200mm  H    1350mm  H    1350mm  H    1350mm  H    1350mm  H    140mm  H | 900mm    H    L      1050mm    H    L      1200mm    H    L      1350mm    H    L      1350mm    H    L      1500mm    H    L      1500mm    H    L      600mm    H    L      900mm    H    L      1500mm    H    L      1050mm    H    L      1350mm    H    L      1350mm    H    L      1350mm    H    L      1350mm    H    L      1140mm    H    L |  |