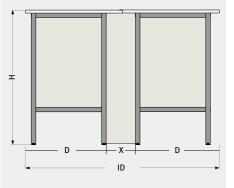

#### Structures

### Side View

**System Selection:** Select your Worktops, Storage Units, Shelves & Service Fixtures from available options.

(Refer to maani Authorised Dealer or Service Advisor).

#### Dimensions

D=550mm X=300mm ID=1400mm

Maani & Partners Furniture Co. 
 P.O.Box 927161, Amman 11190 Jordan

 T+962 6 412 91 19
 F +962 6 412 93 39

 pmo@maani.com
 F
www.maani.com