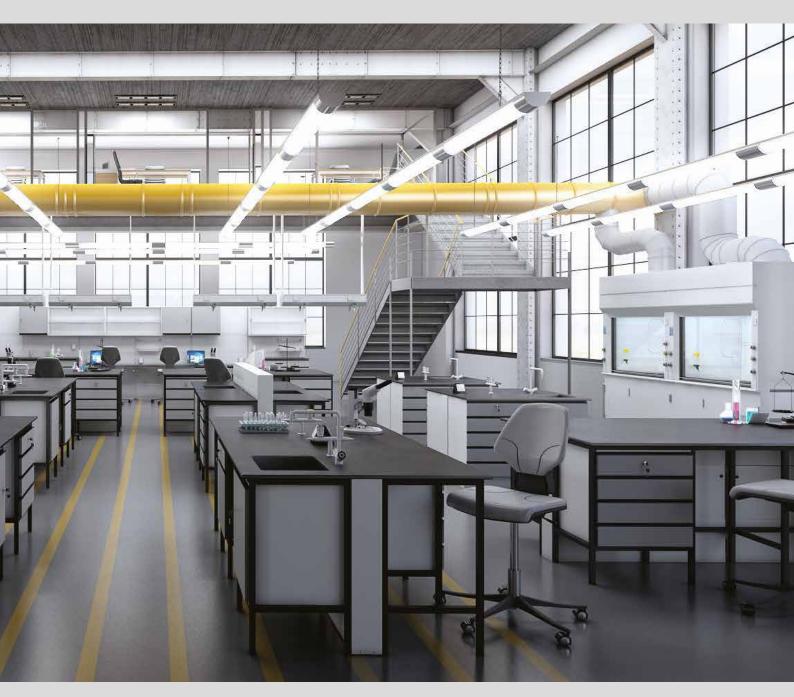

# A-Flex System

Your perfect choice that combines flexibility and value

# **A-System**

## The perfect combination of flexibility and value

112

18

18

**A-Frame** System provide economical solutions for your storage components and desk-space. Table frames are available in two working heights **750mm** or **900mm** to adapt to personnel, equipment and procedures in your lab.

.

110

**Storage Cabinets** are available in suspended units. Reagent shelf or Service bridges can be used to provide chases for major services such as water, gas, vacuum, electricity or data outlets above the work surface.

**Benches** can be up to **1400mm** deep for Island benches and up to **700mm** for Wall benches, Table frames are constructed from heavy duty steel tubes.

1

417