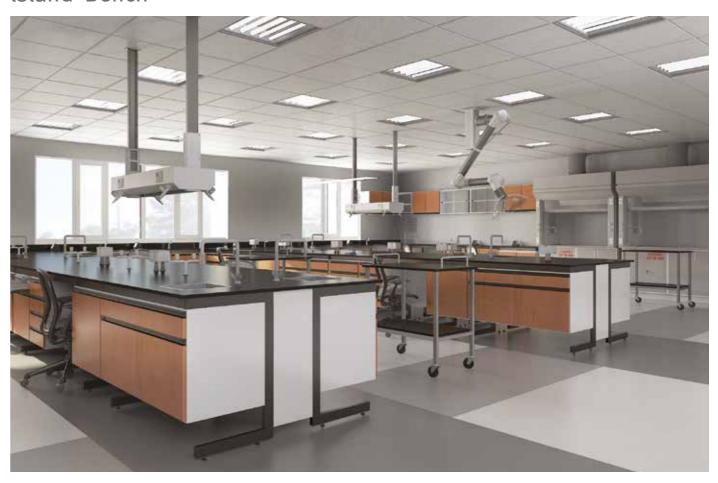

## **C-System**

#### Island Bench

| Product<br>Code | Width<br>(W) | Bench Height (H) |       | Over All Size (mm) | Structures    | Cida Viann                                                                                                                                                       |
|-----------------|--------------|------------------|-------|--------------------|---------------|------------------------------------------------------------------------------------------------------------------------------------------------------------------|
|                 |              | 900mm            | 750mm | WxID               | Structures    | Side View                                                                                                                                                        |
| IB 6o C B       | 600mm        | Н                | L     | 600 x 1500         |               | System Selection: Select your Worktops, Storage Units, Shelves & Service Fixtures from available options. (Refer to maani Authorised Dealer or Service Advisor). |
| IB 90 C B       | 900mm        | Н                | L     | 900 X 1500         |               |                                                                                                                                                                  |
| IB 11 C B       | 1050mm       | Н                | L     | 1050 X 1500        |               |                                                                                                                                                                  |
| IB 12 C B       | 1200mm       | Н                | L     | 1200 X 1500        |               | Dimensions                                                                                                                                                       |
| IB 14 C B       | 1350mm       | Н                | L     | 1350 X 1500        |               | D=600mm<br>X=300mm                                                                                                                                               |
| IB 15 C B       | 1500mm       | Н                | L     | 1500 1500          |               | ID=1500mm                                                                                                                                                        |
| ID ( C F        |              |                  |       |                    |               |                                                                                                                                                                  |
| IB 60 C F       | 600mm        | Н                | L     | 600 x 1500         |               |                                                                                                                                                                  |
| IB 90 C F       | 900mm        | Н                | L     | 900 X 1500         |               |                                                                                                                                                                  |
| IB 11 C F       | 1050mm       | Н                | L     | 1050 X 1500        |               |                                                                                                                                                                  |
| IB 12 C F       | 1350mm       | Н                | L     | 1200 X 1500        |               |                                                                                                                                                                  |
| IB 14 C F       | 1350mm       | Н                | L     | 1350 X 1500        |               | =                                                                                                                                                                |
| IB 15 C F       | 1500mm       | Н                | L     | 1500 X 1500        |               |                                                                                                                                                                  |
|                 |              |                  |       |                    |               |                                                                                                                                                                  |
| EU 114 C        | 1140mm       | н                | L     | Refer to Drawing   | $\Rightarrow$ | D X D                                                                                                                                                            |
| EU 144 C        | 1440mm       | Н                | L     |                    |               |                                                                                                                                                                  |