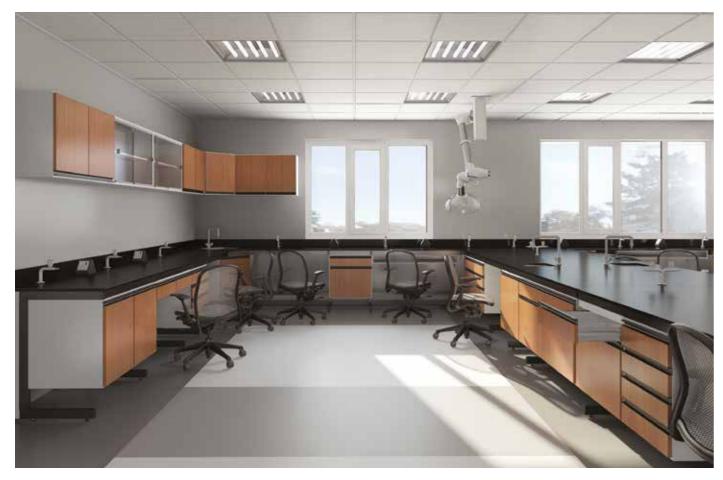

#### Wall Bench

| Product   | Width  | Bench Height (H) |       | Over All Size (mm) | Structures | Side View                                                                                  |
|-----------|--------|------------------|-------|--------------------|------------|--------------------------------------------------------------------------------------------|
| Code      | (W)    | 900mm            | 750mm | W x WD             |            | Side view                                                                                  |
| WB 60 C B | 600mm  | Н                | L     | 600 x 750          |            | System Selection:                                                                          |
| WB 90 C B | 900mm  | Н                | L     | 900 x 750          |            | Select your Worktops, Storage Units, Shelves<br>& Service Fixtures from available options. |
| WB 11 C B | 1050mm | Н                | L     | 1050 x 750         |            | (Refer to maani Authorised Dealer or Service Advisor).                                     |
| WB 12 C B | 1200mm | Н                | L     | 1200 X 750         |            | Dimensions                                                                                 |
| WB 14 C B | 1350mm | Н                | L     | 1350 X 750         |            | D=600mm<br>X=150mm                                                                         |
| WB 15 C B | 1500mm | Н                | L     | 1500 X 750         |            | WD=750mm                                                                                   |
|           |        |                  |       |                    |            | r <sup>k</sup> a                                                                           |
| WB 60 C F | 600mm  | Н                | L     | 600 x 750          |            | [ 7.7]<br>[6:1]                                                                            |
| WB 90 C F | 900mm  | Н                | L     | 900 x 750          |            |                                                                                            |
| WB 11 C F | 1050mm | Н                | L     | 1050 X 750         |            |                                                                                            |
| WB 12 C F | 1200mm | Н                | L     | 1200 X 750         |            |                                                                                            |
| WB 14 C F | 1350mm | Н                | L     | 1350 X 750         |            | ±                                                                                          |
| WB 15 C F | 1500mm | Н                | L     | 1500 X 750         |            |                                                                                            |
|           |        |                  |       |                    |            |                                                                                            |
| CU 48 C   | 48omm  | Н                | L     | Refer to Drawing   |            | D X X                                                                                      |

#### Island Bench

| Product<br>Code | Width<br>(W) | Bench Height (H) |       | Over All Size (mm) | Structures    | Cida Viann                                                                                                                                                       |
|-----------------|--------------|------------------|-------|--------------------|---------------|------------------------------------------------------------------------------------------------------------------------------------------------------------------|
|                 |              | 900mm            | 750mm | WxID               | Structures    | Side View                                                                                                                                                        |
| IB 6o C B       | 600mm        | Н                | L     | 600 x 1500         |               | System Selection: Select your Worktops, Storage Units, Shelves & Service Fixtures from available options. (Refer to maani Authorised Dealer or Service Advisor). |
| IB 90 C B       | 900mm        | Н                | L     | 900 X 1500         |               |                                                                                                                                                                  |
| IB 11 C B       | 1050mm       | Н                | L     | 1050 X 1500        |               |                                                                                                                                                                  |
| IB 12 C B       | 1200mm       | Н                | L     | 1200 X 1500        |               | Dimensions                                                                                                                                                       |
| IB 14 C B       | 1350mm       | Н                | L     | 1350 X 1500        |               | D=600mm<br>X=300mm                                                                                                                                               |
| IB 15 C B       | 1500mm       | Н                | L     | 1500 1500          |               | ID=1500mm                                                                                                                                                        |
| ID ( C F        |              |                  |       |                    |               |                                                                                                                                                                  |
| IB 60 C F       | 600mm        | Н                | L     | 600 x 1500         |               |                                                                                                                                                                  |
| IB 90 C F       | 900mm        | Н                | L     | 900 X 1500         |               |                                                                                                                                                                  |
| IB 11 C F       | 1050mm       | Н                | L     | 1050 X 1500        |               |                                                                                                                                                                  |
| IB 12 C F       | 1350mm       | Н                | L     | 1200 X 1500        |               |                                                                                                                                                                  |
| IB 14 C F       | 1350mm       | Н                | L     | 1350 X 1500        |               | =                                                                                                                                                                |
| IB 15 C F       | 1500mm       | Н                | L     | 1500 X 1500        |               |                                                                                                                                                                  |
|                 |              |                  |       |                    |               |                                                                                                                                                                  |
| EU 114 C        | 1140mm       | н                | L     | Refer to Drawing   | $\Rightarrow$ | D X D                                                                                                                                                            |
| EU 144 C        | 1440mm       | Н                | L     |                    |               |                                                                                                                                                                  |