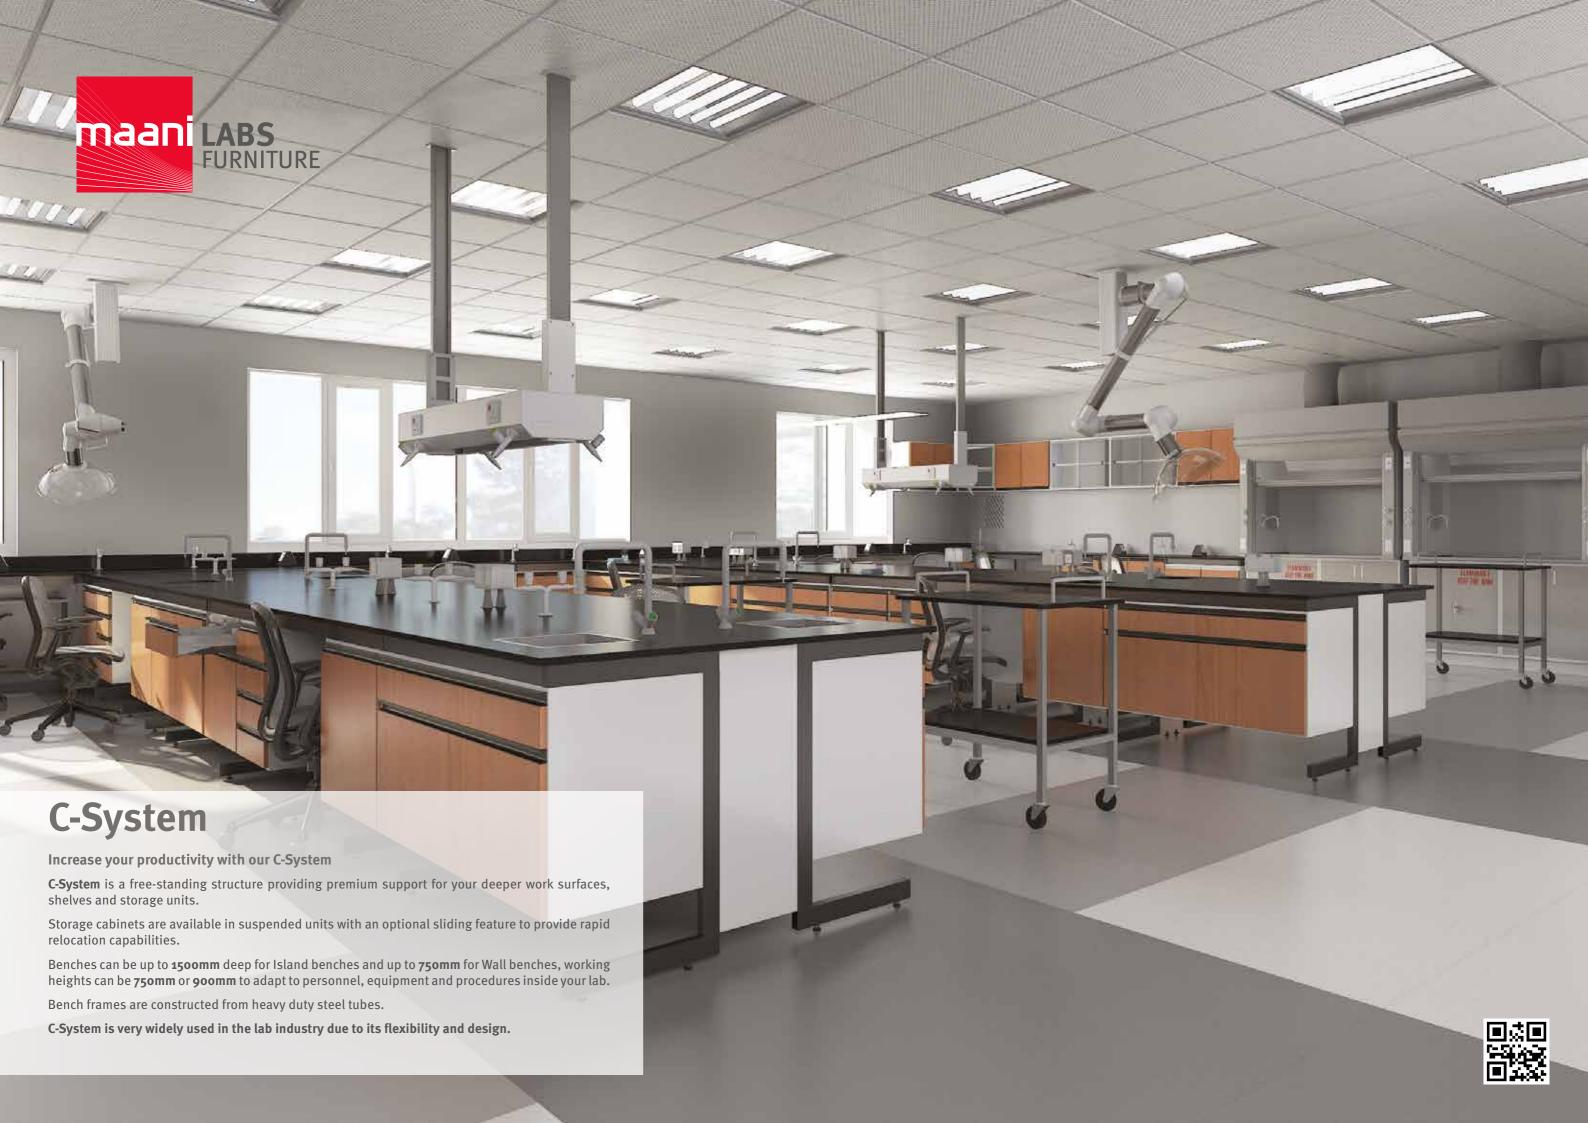

# C-System

Increase your productivity with our C-System







### **C-System**

#### Wall Bench



| Product   | Width  | Bench Height (H) |       | Over All Size (mm) | Structures | Side View                                                                                  |
|-----------|--------|------------------|-------|--------------------|------------|--------------------------------------------------------------------------------------------|
| Code      | (W)    | 900mm            | 750mm | W x WD             |            | Side view                                                                                  |
| WB 60 C B | 600mm  | Н                | L     | 600 x 750          |            | System Selection:                                                                          |
| WB 90 C B | 900mm  | Н                | L     | 9