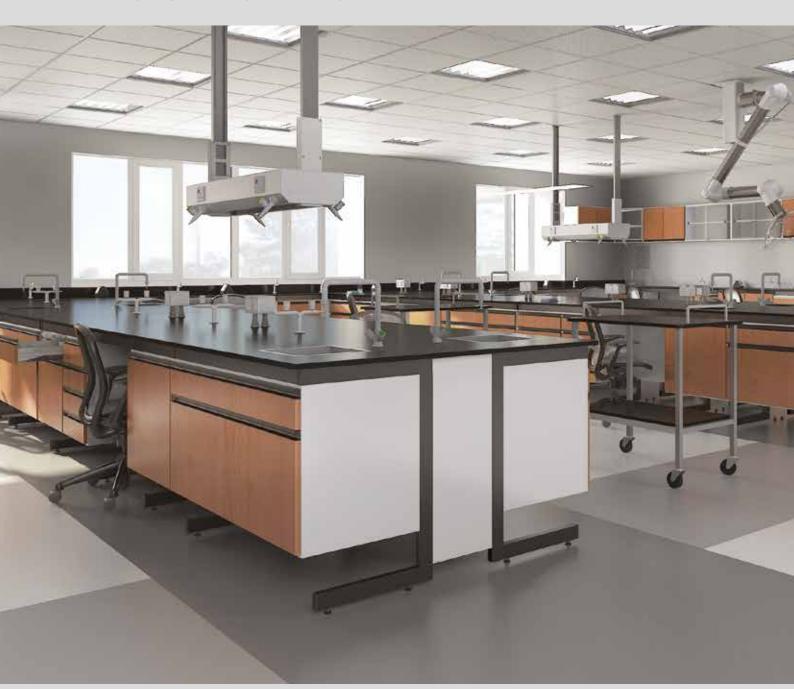

# C-System

Increase your productivity with our C-System







### **C-System**

#### Wall Bench



| Product   | Width  | Bench Height (H) |       | Over All Size (mm) | Structures | Side View                                                                                  |
|-----------|--------|------------------|-------|--------------------|------------|--------------------------------------------------------------------------------------------|
| Code      | (W)    | 900mm            | 750mm | W x WD             |            | Side view                                                                                  |
| WB 60 C B | 600mm  | Н                | L     | 600 x 750          |            | System Selection:                                                                          |
| WB 90 C B | 900mm  | Н                | L     |