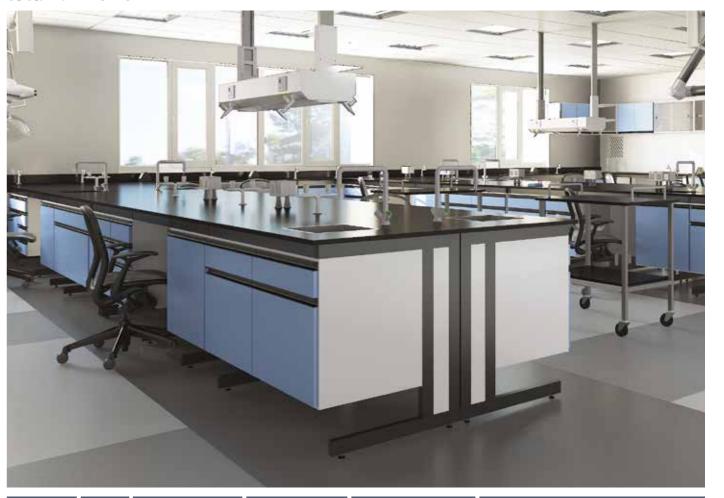

### Island Bench

| Product<br>Code | Width<br>(W) | Bench Height (H) |       | Over All Size (mm) | Structures | Side View                                                                                  |
|-----------------|--------------|------------------|-------|--------------------|------------|--------------------------------------------------------------------------------------------|
|                 |              | 900mm            | 750mm | WxID               |            | Side view                                                                                  |
| IB 60 D B       | 600mm        | Н                | L     | 600 x 1500         |            | System Selection:                                                                          |
| IB 90 D B       | 900mm        | Н                | L     | 900 X 1500         |            | Select your Worktops, Storage Units, Shelves<br>& Service Fixtures from available options. |
| IB 11 D B       | 1050mm       | Н                | L     | 1050 X 1500        |            | (Refer to maani Authorised Dealer or Service Advisor).                                     |
| IB 12 D B       | 1200mm       | Н                | L     | 1200 X 1500        |            | Dimensions D=750mm ID=1500mm                                                               |
| IB 14 D B       | 1350mm       | Н                | L     | 1350 X 1500        |            |                                                                                            |
| IB 15 D B       | 1500mm       | Н                | L     | 1500 X 1500        |            |                                                                                            |
|                 |              |                  |       |                    |            |                                                                                            |
| IB 60 D F       | 600mm        | Н                | L     | 600 x 1500         |            |                                                                                            |
| IB 90 D F       | 900mm        | Н                | L     | 900 X 1500         |            |                                                                                            |
| IB 11 D F       | 1050mm       | Н                | L     | 1050 X 1500        |            |                                                                                            |
| IB 12 D F       | 1200mm       | Н                | L     | 1200 X 1500        |            |                                                                                            |
| IB 14 D F       | 1350mm       | Н                | L     | 1350 X 1500        |            |                                                                                            |
| IB 15 D F       | 1500mm       | Н                | L     | 1500 X 1500        |            |                                                                                            |
|                 |              |                  |       |                    |            |                                                                                            |
| EU 114 D        | 1140mm       | Н                | L     | Refer to Drawing   |            | D ID                                                                                       |
| EU 144 D        | 1440mm       | Н                | L     |                    |            |                                                                                            |