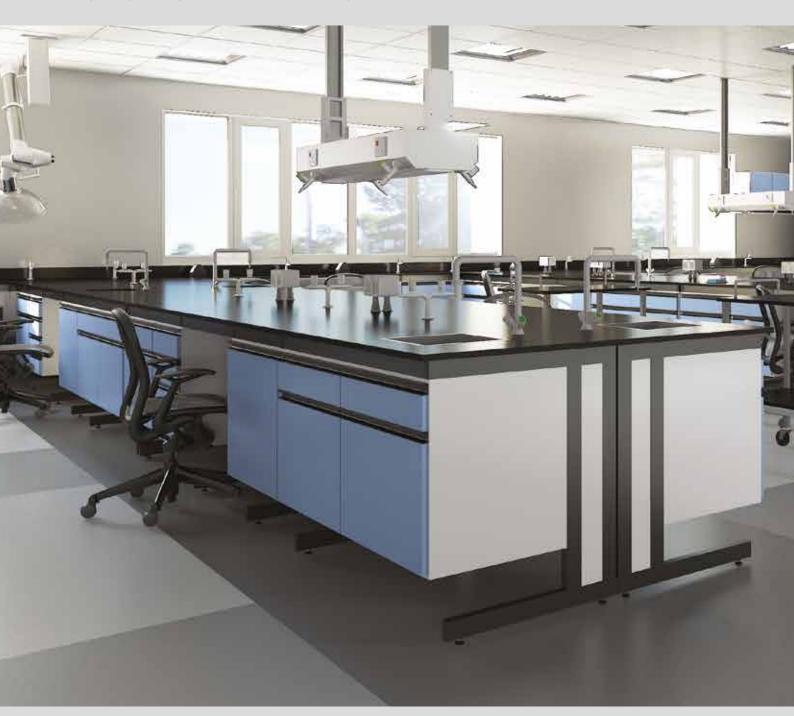

# DC-System

Expand your expectations with our DC-System







# **DC-System**

### Wall Bench



| Product<br>Code | Width<br>(W) | Bench Height (H) |       | Over All Size (mm) | Structures                               | Side View                                                                                  |
|-----------------|--------------|------------------|-------|--------------------|------------------------------------------|--------------------------------------------------------------------------------------------|
|                 |              | 900mm            | 750mm | W x WD             | J. J | Side view                                                                                  |
| WB 60 D B       | 600mm        | Н                | L     | 600 x 750          | •                                        | System Selec