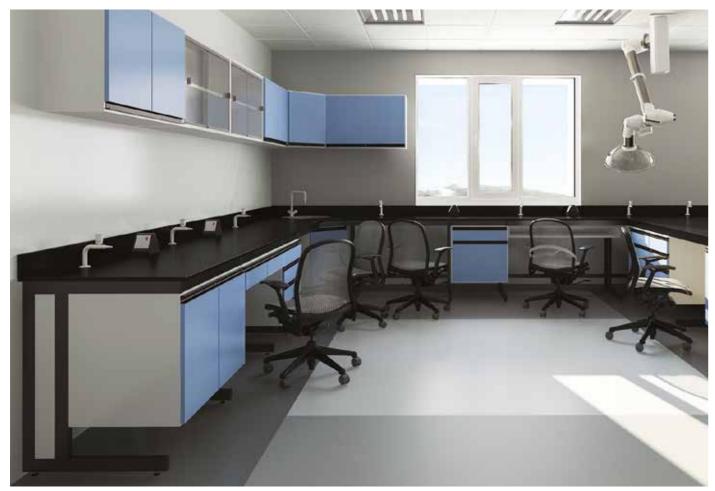

### Wall Bench

| Product<br>Code | Width<br>(W) | Bench Height (H) |       | Over All Size (mm) | Structures                               | Side View                                                                                  |
|-----------------|--------------|------------------|-------|--------------------|------------------------------------------|--------------------------------------------------------------------------------------------|
|                 |              | 900mm            | 750mm | W x WD             | J. J | Side view                                                                                  |
| WB 60 D B       | 600mm        | Н                | L     | 600 x 750          | •                                        | System Selection:                                                                          |
| WB 90 D B       | 900mm        | Н                | L     | 900 x 750          |                                          | Select your Worktops, Storage Units, Shelves<br>& Service Fixtures from available options. |
| WB 11 D B       | 1050mm       | Н                | L     | 1050 x 750         |                                          | (Refer to maani Authorised Dealer or Service Advisor).                                     |
| WB 12 D B       | 1200mm       | Н                | L     | 1200 X 750         |                                          | Dimensions                                                                                 |
| WB 14 D B       | 1350mm       | Н                | L     | 1350 X 750         |                                          | D=750mm<br>WD=750mm                                                                        |
| WB 15 D B       | 1500mm       | Н                | L     | 1500 X 750         |                                          |                                                                                            |
|                 |              |                  |       |                    |                                          | F/3                                                                                        |
| WB 60 D F       | 600mm        | Н                | L     | 600 x 750          |                                          | n.                                                                                         |
| WB 90 D F       | 900mm        | Н                | L     | 900 x 750          |                                          |                                                                                            |
| WB 11 D F       | 1050mm       | Н                | L     | 1050 X 750         |                                          |                                                                                            |
| WB 12 D F       | 1200mm       | Н                | L     | 1200 X 750         |                                          |                                                                                            |
| WB 14 D F       | 1350mm       | Н                | L     | 1350 x 750         |                                          |                                                                                            |
| WB 15 D F       | 1500mm       | Н                | L     | 1500 X 750         |                                          |                                                                                            |
|                 |              |                  |       |                    |                                          |                                                                                            |
| CU 48 D         | 48omm        | Н                | L     | Refer to Drawing   |                                          | D WD                                                                                       |