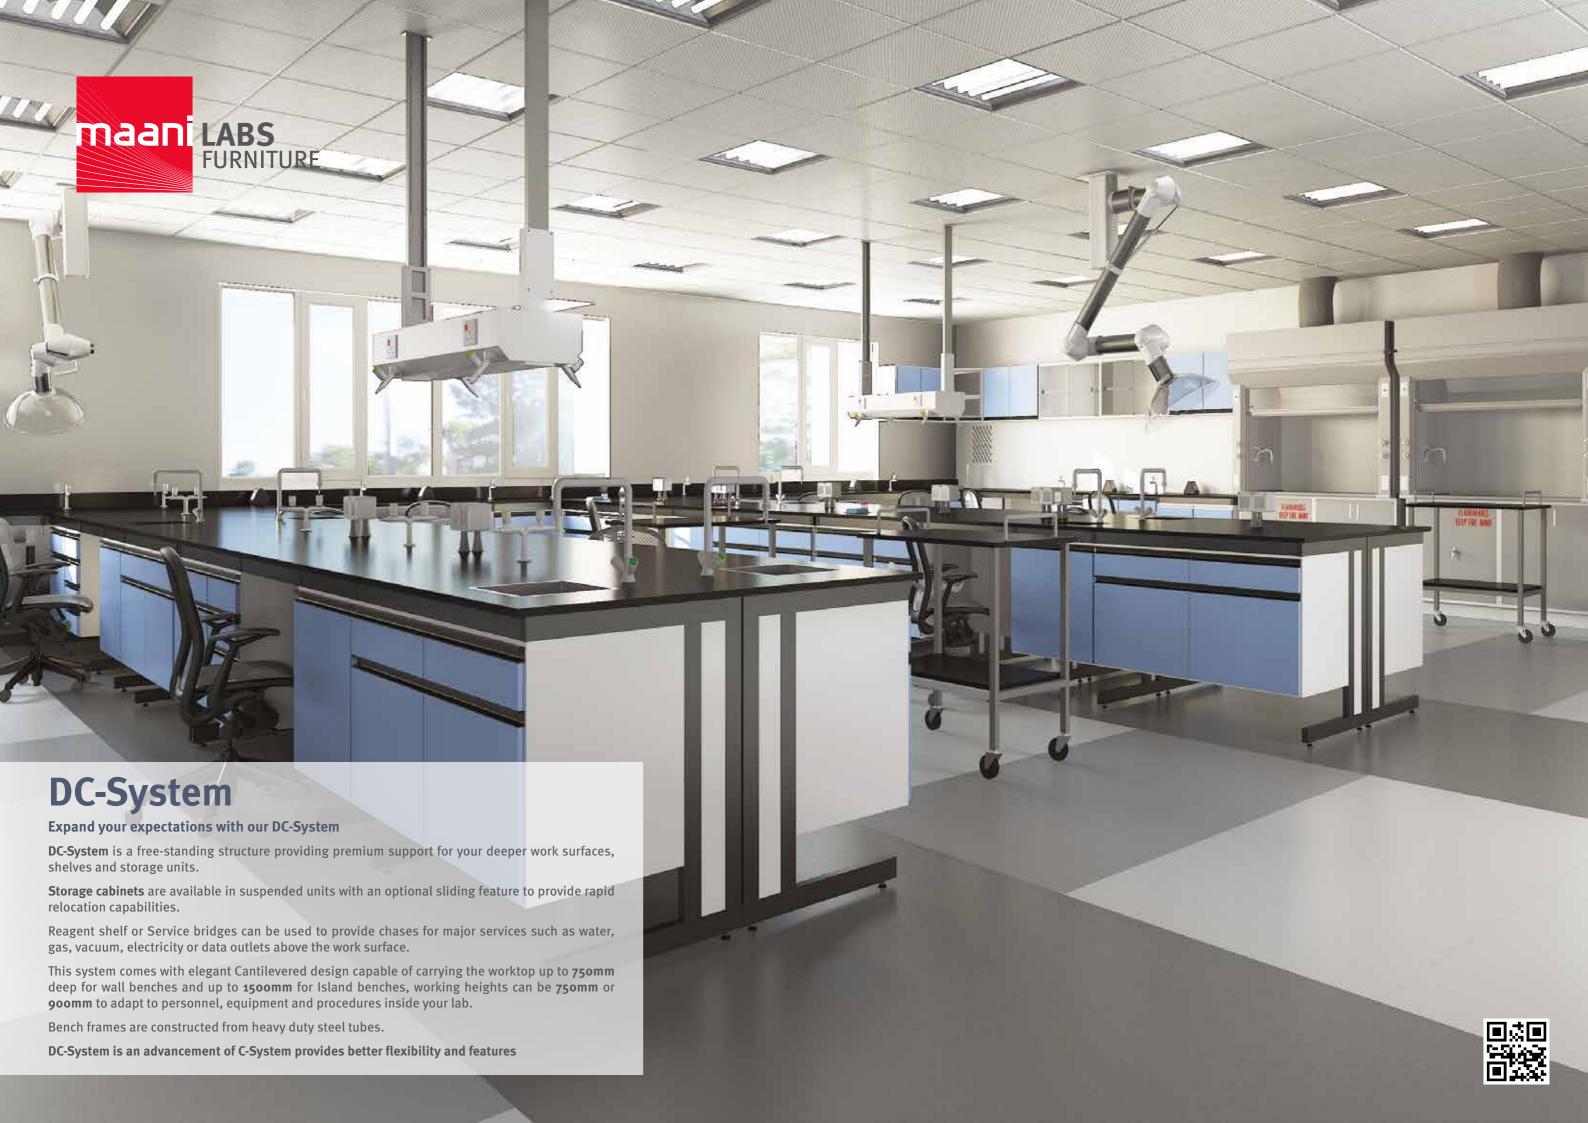

# DC-System

Expand your expectations with our DC-System







# **DC-System**

### Wall Bench



| Product<br>Code | Width<br>(W) | Bench Height (H) |       | Over All Size (mm) | Structures                               | Side View                                                                                  |
|-----------------|--------------|------------------|-------|--------------------|------------------------------------------|--------------------------------------------------------------------------------------------|
|                 |              | 900mm            | 750mm | W x WD             | J. J | Side view                                                                                  |
| WB 60 D B       | 600mm        | Н                | L     | 600 x 750          | •                                        | System Selecti