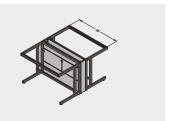

#### **Island Bench**

These Island Benches are specially designed to meet all engineering standards and come in three different core heights. Our cores produced from heavy-duty steel sheets using state of art machinery, latest material & technology.

All cores features the possibility of routing all possible combinations of electromechanical connections across 150mm core depth with special horizontal and vertical routes with easy access for maintenance.

This system comes with elegant Cantilevered design capable of carrying the worktop up to 1650mm for Island benches, working heights can be 750mm or 900mm to adapt to personnel, equipment and procedures inside your lab.