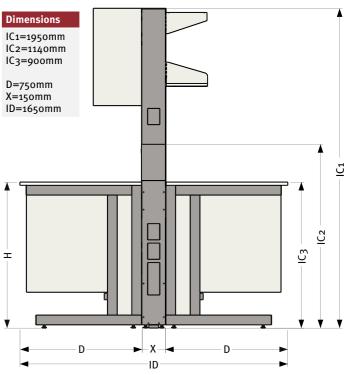

**Island cores and wall cores** are specially designed for applications requiring major services such as water, gas, vacuum, electricity or data outlets. Cores are **150mm** wide and come in multiple configurations and heights.

This system comes with elegant Cantilevered design capable of carrying the worktop up to **900mm** deep for wall benches and up to **1650mm** for Island benches, working heights can be **750mm** or **900mm** to adapt to personnel, equipment and procedures inside your lab.

This system comes with elegant Cantilevered design capable of carrying the worktop up to 1650mm for Island benches, working heights can be 750mm or 900mm to adapt to personnel, equipment and procedures inside your lab.