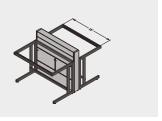

### Wall Bench

These Wall Benches are specially designed to meet all engineering standards and come in three different core heights. Our cores produced from heavy-duty steel sheets using state of art machinery, latest material & technology.

All cores features the possibility of routing all possible combinations of electromechanical connections across 150mm core depth with special horizontal and vertical routes with easy access for maintenance.

This system comes with elegant Cantilevered design capable of carrying the worktop up to 900mm for wall benches, working heights can be 750mm or 900mm to adapt to personnel, equipment and procedures inside vour lab.