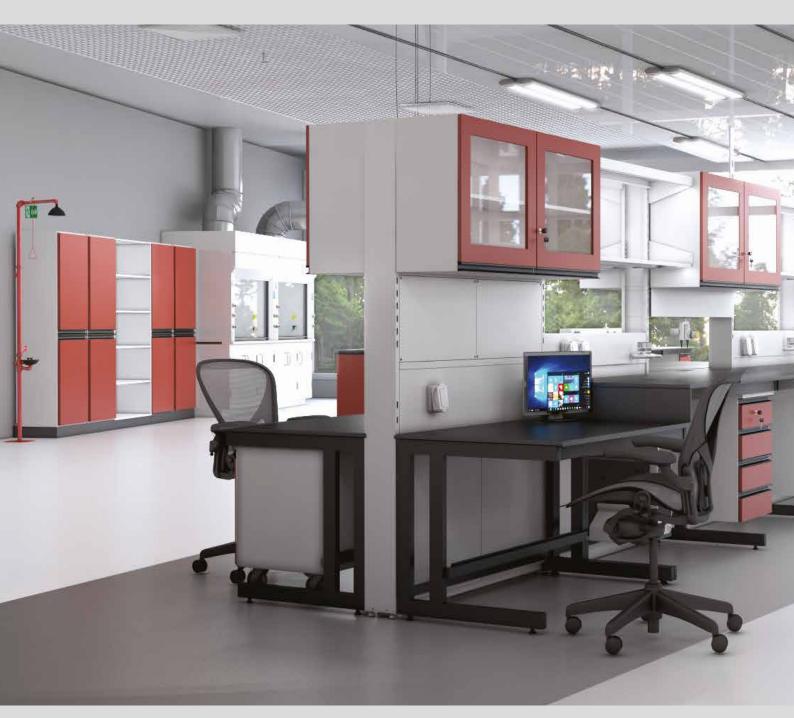

#### Expand your expectations with our DC Flex Lab System

**DC-Flex** is a free-standing structure that can be anchored to the floor, providing premium support for your deeper work surfaces, shelves and storage units.

**Island cores and wall cores** are specially designed for applications requiring major services such as water, gas, vacuum, electricity or data outlets. Cores are **150mm** wide and come in multiple configurations and heights.

**Storage cabinets** are available in suspended units with an optional sliding feature to provide rapid relocation capabilities. Upper cabinets & Adjustable height shelving can be used to provide additional storage capacity above the work surface.

This system comes with elegant Cantilevered design capable of carrying the worktop up to **900mm** deep for wall benches and up to **1650mm** for Island benches, working heights can be **750mm** or **900mm** to adapt to personnel, equipment and procedures inside your lab.