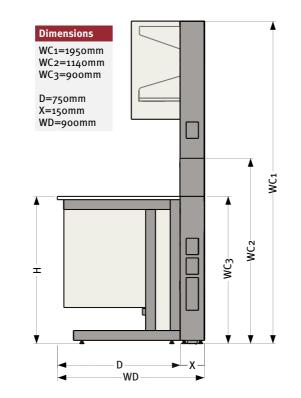

#### **System Selection:**

Select your Worktops, Storage Units, Shelves & Service Fixtures from available options. (Refer to maani Authorised Dealer or Service Advisor).

| Product<br>Code | Width<br>(W) | Top Height (H) |       | Construct |           | Over All Size (mm) | Structure |
|-----------------|--------------|----------------|-------|-----------|-----------|--------------------|-----------|
|                 |              | 900mm          | 750mm | Base      | Following | W x WD x WC        | Structure |
| WC1 60 D        | 600mm        | Н              | L     | В         | F         | 600 x 900 x 1950   |           |
| WC1 90 D        | 900mm        | Н              | L     | В         | F         | 900 x 900 x 1950   |           |
| WC1 11 D        | 1050mm       | Н              | L     | В         | F         | 1050 X 900 X 1950  |           |
| WC1 12 D        | 1200mm       | Н              | L     | В         | F         | 1200 X 900 X 1950  |           |
| WC1 14 D        | 1350mm       | Н              | L     | В         | F         | 1350 X 900 X 1950  |           |
| WC1 15 D        | 1500mm       | Н              | L     | В         | F         | 1500 X 900 X 1950  | ~         |
|                 |              |                |       |           |           |                    |           |
| WC2 60 D        | 600mm        | Н              | L     | В         | F         | 600 x 900 x 1140   |           |
| WC2 90 D        | 900mm        | Н              | L     | В         | F         | 900 x 900 x 1140   |           |
| WC2 11 D        | 1050mm       | Н              | L     | В         | F         | 1050 x 900 x 1140  |           |
| WC2 12 D        | 1200mm       | Н              | L     | В         | F         | 1200 X 900 X 1140  |           |
| WC2 14 D        | 1350mm       | Н              | L     | В         | F         | 1350 X 900 X 1140  |           |
| WC2 15 D        | 1500mm       | Н              | L     | В         | F         | 1500 X 900 X 1140  | *         |
|                 |              |                |       |           |           |                    |           |
| WC3 60 D        | 600mm        | Н              | L     | В         | F         | 600 x 900 x 900    |           |
|                 |              |                |       |           |           |                    |           |

900 x 900 x 900

1050 X 900 X 900

1200 X 900 X 900

1350 X 900 X 900

1500 X 900 X 900

\* To complete your order; Add two suffix at the end of product code for Top Height & Construct

L

- Construct