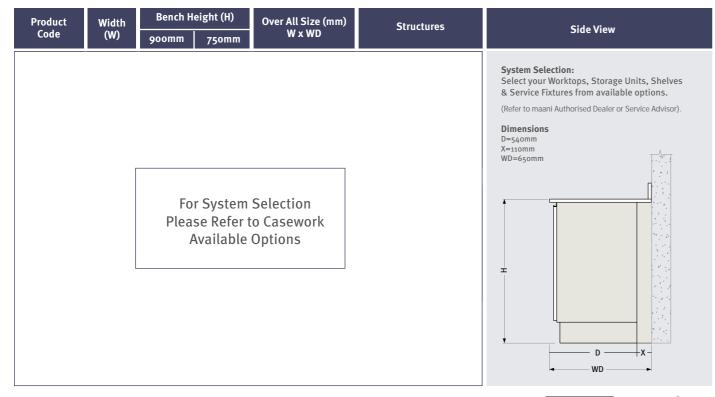

For System Selection Please Refer to Casework Available Options

SEF/

### Structures

### Side View

System Selection: Select your Worktops, Storage Units, Shelves & Service Fixtures from available options.

(Refer to maani Authorised Dealer or Service Advisor).

Dimensions D=540mm X=220mm ID=1300mm