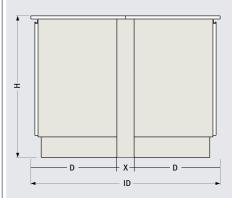

### Structures

### Side View

System Selection: Select your Worktops, Storage Units, Shelves & Service Fixtures from available options.

(Refer to maani Authorised Dealer or Service Advisor).

Dimensions D=540mm X=220mm ID=1300mm