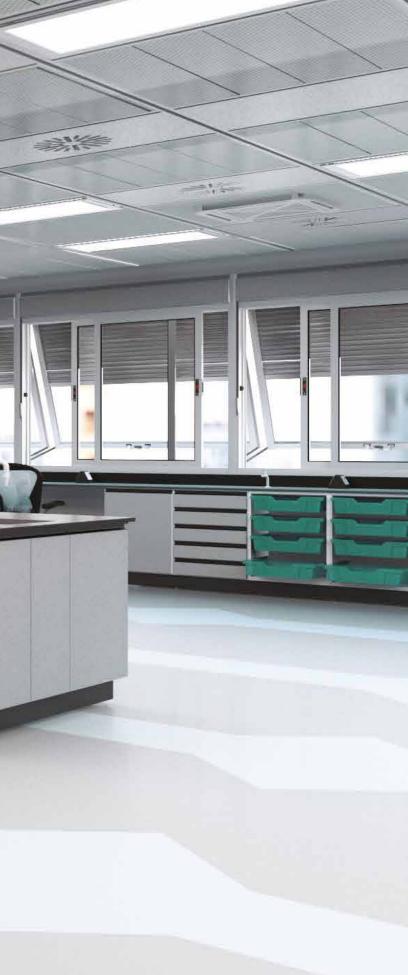

**Storage Cabinets** are fixed to floor and can be produced in metal or plastic laminate to meet your demand. Upper cabinets & Adjustable height shelving can be used to provide additional storage capacity above the work surface.

**Benches** can be up to **1300mm** deep for Island benches and up to **650mm** for Wall benches, working heights can be **750mm** or **900mm** to adapt to personnel, equipment and procedures inside your lab.