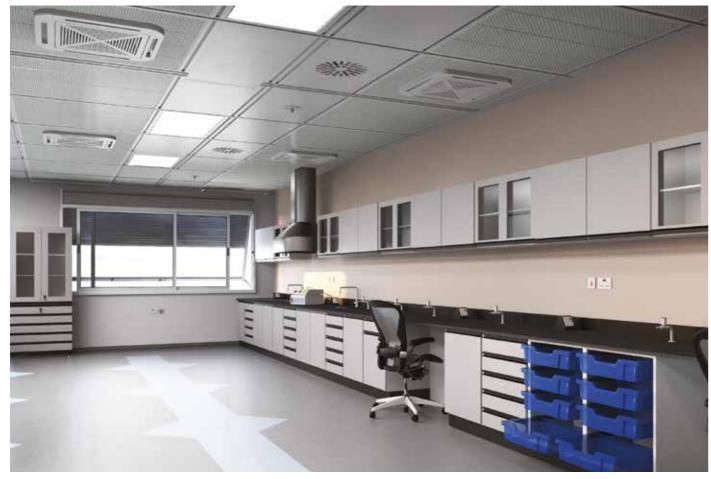

**Storage Cabinets** are fixed to floor and can be produced in metal or plastic laminate to meet your demand. Upper cabinets & Adjustable height shelving can be used to provide additional storage capacity above the work surface.

**Benches** can be up to **1300mm** deep for Island benches and up to **650mm** for Wall benches, working heights can be **750mm** or **900mm** to adapt to personnel, equipment and procedures inside your lab.