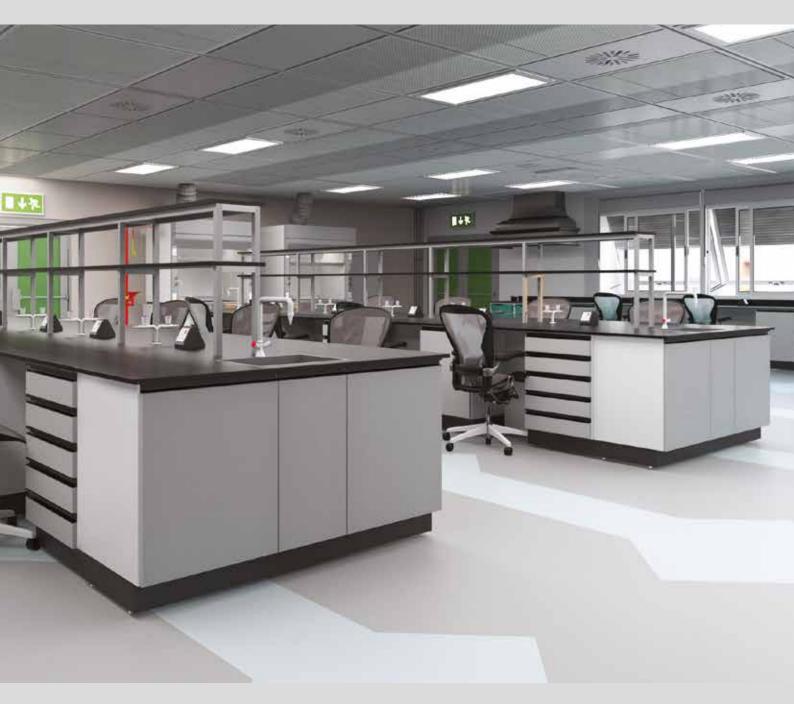

## Strength, Storage space and Value are most important aspects in your lab

Combinations of door and drawer cabinets directly carrying the work surface, Reagent shelf or Service bridge can be used to provide chases for major services such as water, gas, vacuum, electricity or data outlets.

**Storage Cabinets** are fixed to floor and can be produced in metal or plastic laminate to meet your demand. Upper cabinets & Adjustable height shelving can be used to provide additional storage capacity above the work surface.

**Benches** can be up to **1300mm** deep for Island benches and up to **650mm** for Wall benches, working heights can be **750mm** or **900mm** to adapt to personnel, equipment and procedures inside your lab.