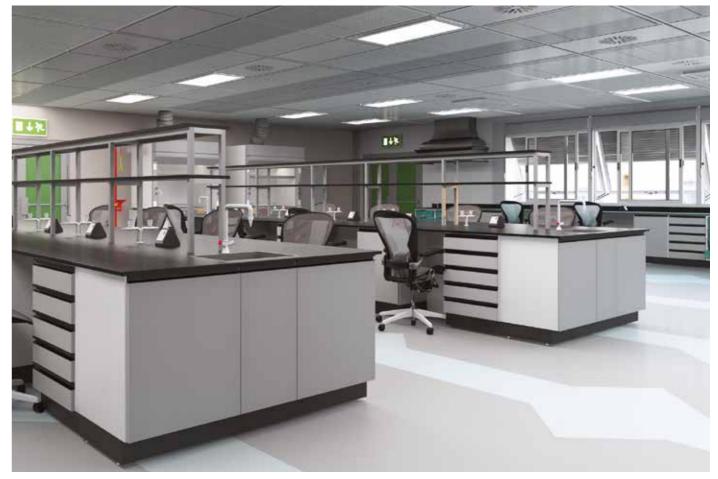

Strength, Storage space and Value are most important aspects in your lab

**P-System** 

maani LABS FURNITURE

した

## Strength, Storage space and Value are most important aspects in your lab

Combinations of door and drawer cabinets directly carrying the work surface, Reagent shelf or Service bridge can be used to provide chases for major services such as water, gas, vacuum, electricity or data outlets.

**Storage Cabinets** are fixed to floor and can be produced in metal or plastic laminate to meet your demand. Upper cabinets & Adjustable height shelving can be used to provide additional storage capacity above the work surface.

**Benches** can be up to **1300mm** deep for Island benches and up to **650mm** for Wall benches, working heights can be **750mm** or **900mm** to adapt to personnel, equipment and procedures inside your lab.