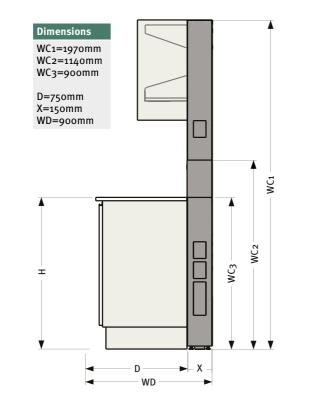

#### **System Selection:**

Select your Worktops, Storage Units, Shelves & Service Fixtures from available options. (Refer to maani Authorised Dealer or Service Advisor).

| Product  | Width<br>(W) | Top Height (H) |       | Construct |           | Over All Size (mm) | Structure |  |
|----------|--------------|----------------|-------|-----------|-----------|--------------------|-----------|--|
| Code     |              | 900mm          | 750mm | Base      | Following | W x WD x WC        | Structure |  |
| WC1 60 P | 6oomm        | Н              | L     | В         | F         | 600 x 900 x 1970   |           |  |
| WC1 90 P | 900mm        | Н              | L     | В         | F         | 900 x 900 x 1970   |           |  |
| WC1 11 P | 1050mm       | Н              | L     | В         | F         | 1050 X 900 X 1970  |           |  |
| WC1 12 P | 1200mm       | Н              | L     | В         | F         | 1200 X 900 X 1970  |           |  |
| WC1 14 P | 1350mm       | Н              | L     | В         | F         | 1350 X 900 X 1970  |           |  |
| WC1 15 P | 1500mm       | Н              | L     | В         | F         | 1500 X 900 X 1970  |           |  |
|          |              |                |       | -         | -         |                    |           |  |
| WC2 60 P | 600mm        | Н              | L     | В         | F         | 600 x 900 x 1140   |           |  |
| WC2 90 P | 900mm        | Н              | L     | В         | F         | 900 X 900 X 1140   |           |  |
| WC2 11 P | 1050mm       | Н              | L     | В         | F         | 1050 X 900 X 1140  |           |  |
| WC2 12 P | 1200mm       | Н              | L     | В         | F         | 1200 X 900 X 1140  |           |  |
| WC2 14 P | 1350mm       | Н              | L     | В         | F         | 1350 x 900 x 1140  |           |  |
| WC2 15 P | 1500mm       | Н              | L     | В         | F         | 1500 X 900 X 1140  | *         |  |
|          |              |                |       | -         |           |                    |           |  |
| WC3 60 P | 6oomm        | Н              | L     | В         | F         | 600 x 900 x 900    |           |  |
| WC3 90 P | 900mm        | Н              | L     | В         | F         | 900 x 900 x 900    |           |  |
| WC3 11 P | 1050mm       | Н              | L     | В         | F         | 1050 x 900 x 900   |           |  |
| WC3 12 P | 1200mm       | Н              | L     | В         | F         | 1200 X 900 X 900   |           |  |
| WC3 14 P | 1350mm       | Н              | L     | В         | F         | 1350 X 900 X 900   |           |  |
| WC3 15 P | 1500mm       | Н              | L     | В         | F         | 1500 X 900 X 900   | ×         |  |

\* To complete your order; Add two suffix at the end of product code for Top Height & Construct