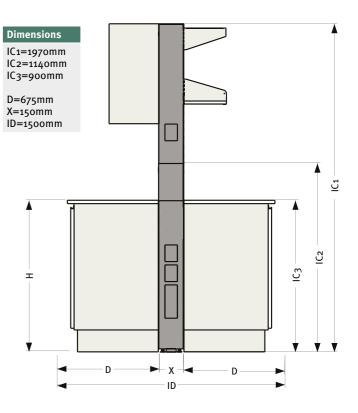

#### **System Selection:**

Select your Worktops, Storage Units, Shelves & Service Fixtures from available options. (Refer to maani Authorised Dealer or Service Advisor).

| Product  | Width<br>(W) | Top Height (H) |       | Construct |           | Over All Size (mm) | Structure |  |
|----------|--------------|----------------|-------|-----------|-----------|--------------------|-----------|--|
| Code     |              | 900mm          | 750mm | Base      | Following | W x WD x WC        | Structure |  |
| WC1 60 P | 6oomm        | Н              | L     | В         | F         | 600 x 900 x 1970   |           |  |
| WC1 90 P | 900mm        | Н              | L     | В         | F         | 900 x 900 x 1970   |           |  |
| WC1 11 P | 1050mm       | Н              | L     | В         | F         | 1050 X 900 X 1970  |           |  |
| WC1 12 P | 1200mm       | Н              | L     | В         | F         | 1200 X 900 X 1970  |           |  |
| WC1 14 P | 1350mm       | Н              | L     | В         | F         | 1350 X 900 X 1970  |           |  |
| WC1 15 P | 1500mm       | Н              | L     | В         | F         | 1500 X 900 X 1970  |           |  |
|          |              |                |       | -         | -         |                    |           |  |
| WC2 60 P | 600mm        | Н              | L     | В         | F         | 600 x 900 x 1140   |           |  |
| WC2 90 P | 900mm        | Н              | L     | В         | F         | 900 X 900 X 1140   |           |  |
| WC2 11 P | 1050mm       | Н              | L     | В         | F         | 1050 X 900 X 1140  |           |  |
| WC2 12 P | 1200mm       | Н              | L     | В         | F         | 1200 X 900 X 1140  |           |  |
| WC2 14 P | 1350mm       | Н              | L     | В         | F         | 1350 x 900 x 1140  |           |  |
| WC2 15 P | 1500mm       | Н              | L     | В         | F         | 1500 X 900 X 1140  | *         |  |
|          |              |                |       | -         |           |                    |           |  |
| WC3 60 P | 6oomm        | Н              | L     | В         | F         | 600 x 900 x 900    |           |  |
| WC3 90 P | 900mm        | Н              | L     | В         | F         | 900 x 900 x 900    |           |  |
| WC3 11 P | 1050mm       | Н              | L     | В         | F         | 1050 x 900 x 900   |           |  |
| WC3 12 P | 1200mm       | Н              | L     | В         | F         | 1200 X 900 X 900   |           |  |
| WC3 14 P | 1350mm       | Н              | L     | В         | F         | 1350 X 900 X 900   |           |  |
| WC3 15 P | 1500mm       | Н              | L     | В         | F         | 1500 X 900 X 900   | ×         |  |

Benches can be up to 1500mm deep for Island benches, working heights can be **750mm** or **900mm** to adapt to personnel, equipment, and procedures inside your lab.

#### **System Selection:**

Select your Worktops, Storage Units, Shelves & Service Fixtures from available options. (Refer to maani Authorised Dealer or Service Advisor).

| Code       | (W)             |       |       | Construct |           |  |
|------------|-----------------|-------|-------|-----------|-----------|--|
|            |                 | 900mm | 750mm | Base      | Following |  |
| IC1 60 P 6 | 6oomm           | Н     | L     | В         | F         |  |
| IC1 90 P   | 900mm           | Н     | L     | В         | F         |  |
| IC1 11 P 1 | o50mm           | Н     | L     | В         | F         |  |
| IC1 12 P 1 | .200mm          | Н     | L     | В         | F         |  |
| IC1 14 P 1 | 1350mm          | Н     | L     | В         | F         |  |
| IC1 15 P 1 | 1500mm          | Н     | L     | В         | F         |  |
|            |                 |       |       |           |           |  |
| IC2 60 P   | 6oomm           | Н     | L     | В         | F         |  |
| IC2 90 P   | 900mm           | Н     | L     | В         | F         |  |
| IC2 11 P 1 | o50mm           | Н     | L     | В         | F         |  |
| IC2 12 P 1 | .200mm          | Н     | L     | В         | F         |  |
| IC2 14 P 1 | 1350mm          | Н     | L     | В         | F         |  |
| IC2 15 P 1 | IC2 15 P 1500mm |       | L     | В         | F         |  |
|            |                 |       |       |           |           |  |
| IC3 60 P 6 | 6oomm           | Н     | L     | В         | F         |  |
| IC3 90 P   | 900mm           | Н     | L     | В         | F         |  |
| IC3 11 P 1 | o50mm           | Н     | L     | В         | F         |  |
| IC3 12 P 1 | 200mm           | Н     | L     | В         | F         |  |
| IC3 14 P 1 | 1350mm          | Н     | L     | В         | F         |  |
| IC3 15 P 1 | 1500mm          | Н     | L     | В         | F         |  |