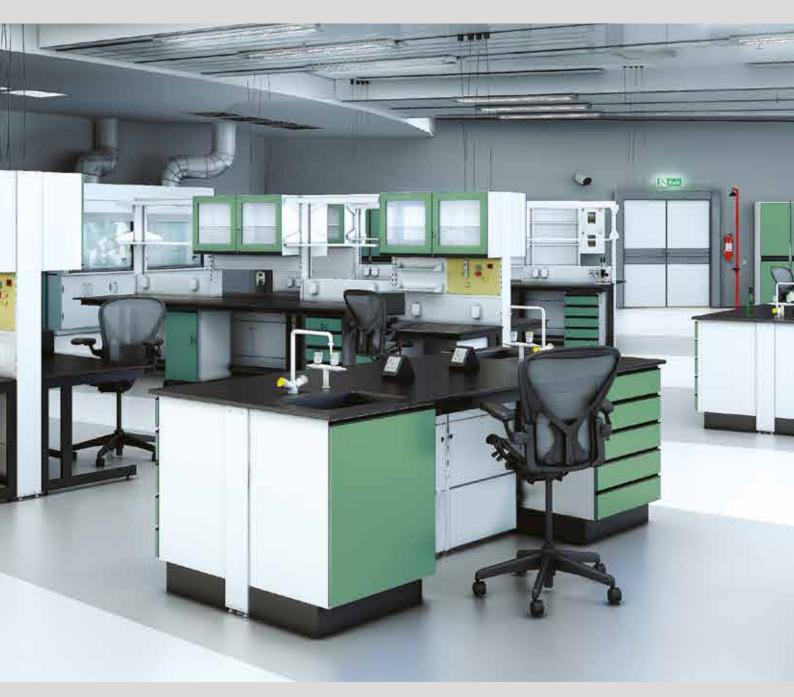

# P-Flex System

Strength & beauty is all what you need to create your ideal lab

#### Strength & beauty is all what you need to create your ideal lab

Combinations of door and drawer cabinets directly carrying the work surface and attached to our flexible core assemblies providing vertical and horizontal chases for major services such as water, gas, vacuum, electricity or data outlets are required. Cores are **150mm** wide and comes in multiple configurations and heights.

50

Storage cabinets are fixed to floor and can be produced in metal or plastic laminate to meet your demand. Upper cabinets & Adjustable height shelving can be used to provide additional storage capacity above the work surface.

Benches can be up to 1500mm deep for Island benches and up to 900mm for Wall benches, working heights can be **750mm** or **900mm** to adapt to personnel, equipment, and procedures inside your lab.

201