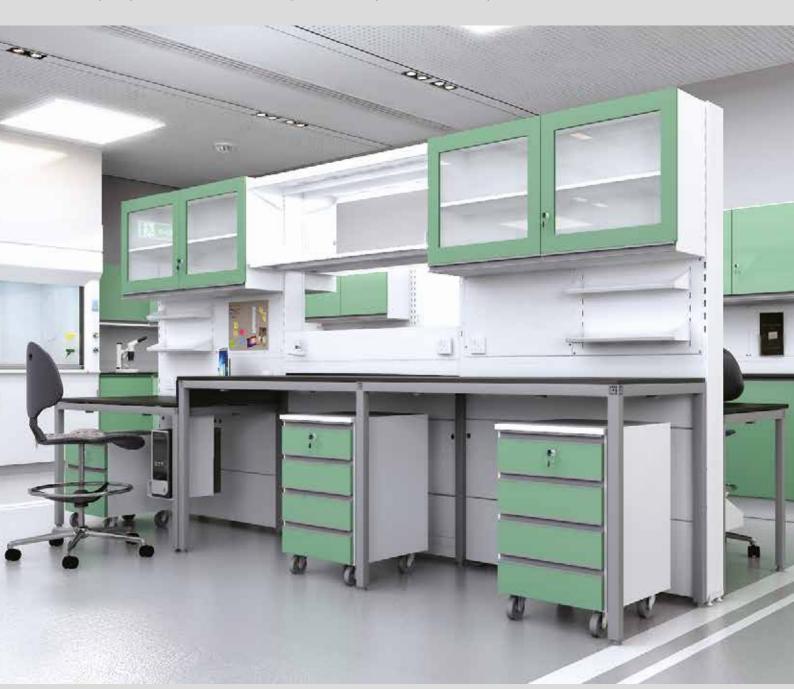

## Wall Bench

These Wall Benches are specially designed to meet all engineering standards and come in three different core heights. Our cores produced from heavy-duty steel sheets using state of art machinery, latest material & technology.

This system comes with elegant UNO frame design capable of the worktop up to 900mm deep. Workstations can be up to 900mm for wall benches, working heights can be 750mm or 900mm to adapt to personnel, equipment and procedures inside your lab.

### **Island Bench**

These Island Benches are specially designed to meet all engineering standards and come in three different core heights. Our cores produced from heavy-duty steel sheets using state of art machinery, latest material & technology.

This system comes with elegant UNO frame design capable of the worktop up to 900mm deep. Workstations can be up to 1650mm for Island benches, working heights can be 750mm or 900mm to adapt to personnel, equipment and procedures inside your lab.