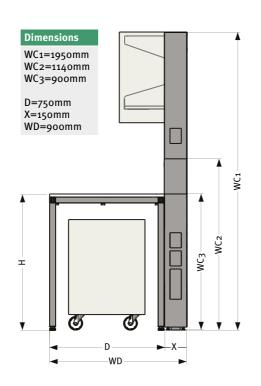

This system comes with elegant UNO frame design capable of the worktop up to 900mm deep. Workstations can be up to 1650mm for Island benches, working heights can be 750mm or 900mm to adapt to personnel, equipment and procedures inside your lab.

#### **System Selection:**

Select your Worktops, Storage Units, Shelves & Service Fixtures from available options.

(Refer to maani Authorised Dealer or Service Advisor).

| Dimensions IC1=1950mm IC2=1140mm IC3=900mm D=750mm X=150mm ID=1650mm |   |
|----------------------------------------------------------------------|---|
|                                                                      | • |