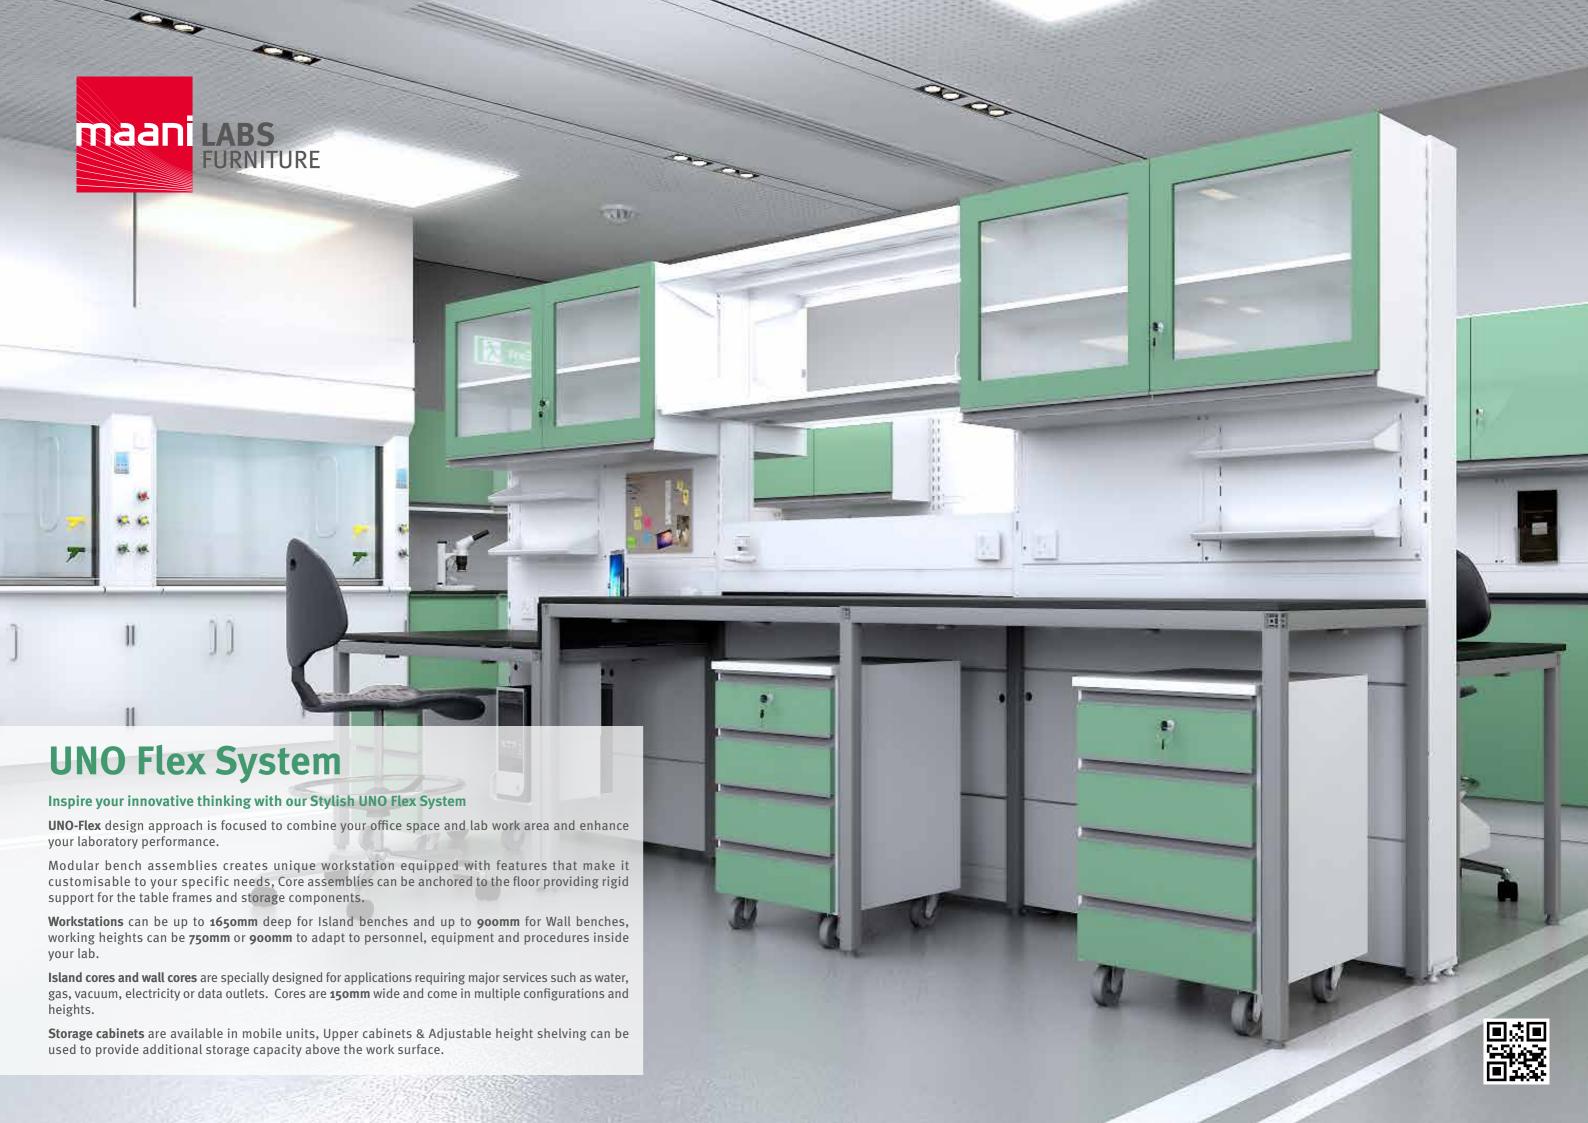

# UNO Flex System

Inspire your innovative thinking with our Stylish UNO Flex System

# **UNO Flex System**

## Wall Bench

These Wall Benches are specially designed to meet all engineering standards and come in three different core heights. Our cores produced from heavy-duty steel sheets using state of art machinery, latest material & technology.

### **Island Bench**

These Island Benches are specially designed to meet all engineering standards and come in three different core heights. Our cores produced from heavy-duty steel sheets using state of art machinery, latest material & technology.