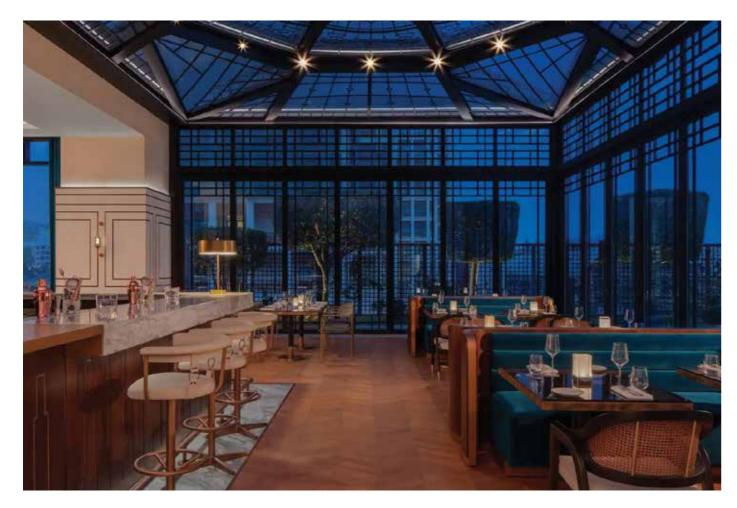

# RESTAURANTS FURNITURE

We manufacture many restaurant furniture, which includes tables, chairs, etc... Also we offer a well-engineered and well-designed solutions for modern and classic concepts.

Over this, we have many ideas and choices that cover customer's needs and expectations for their small or large restaurants.