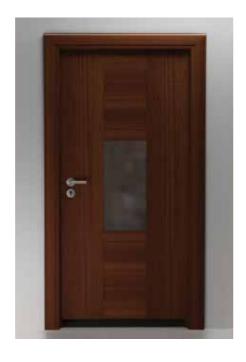

#### **SOUND CONTROL DOORS:**

Sound proof Interior Doors made with acoustical surfaces with STC rating up to 42, composed of 13-layer composite door assembly. Finishes are available in Oak, selected by architects and designers.

Maani also supplies hardware for door frames, trims, handles, hinges, perimeter sound seals and door bottom, supplied as part of the tested assembly, in addition to adjustable neoprene mortise jams and seals.