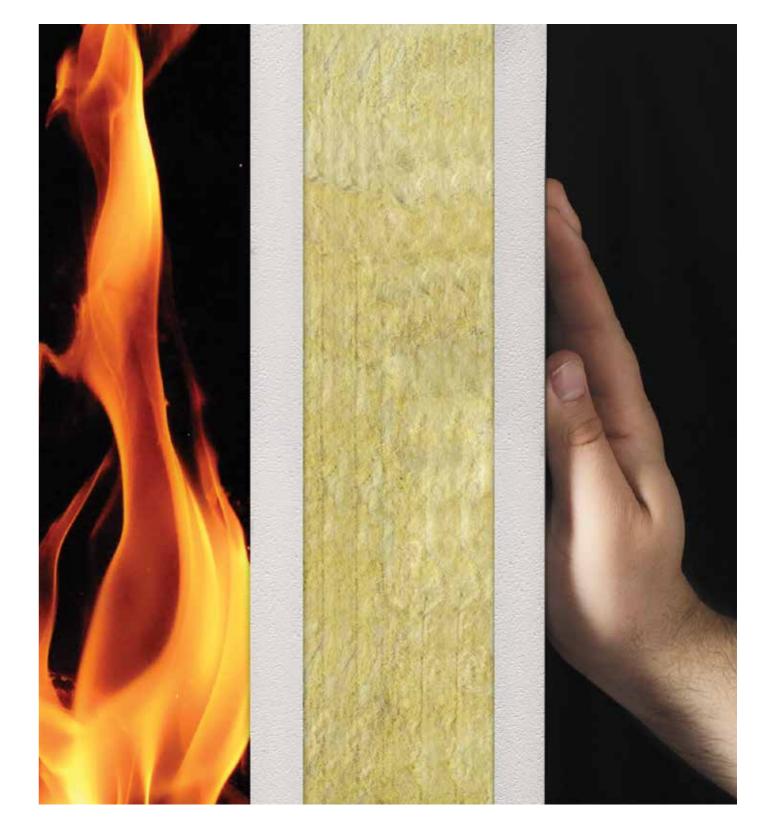

### **Fire Rated Walls**

#### FRW180, FRW90, FRS60, FRS45

Fire-Rated Partitions produced by Prefabricated Buildings Co. according to European EN standards, and approved by Jordanian Civil Defense Directorate.

#### Advantages:

- No need for any civil works.
- Clean work area during the installation process.
- Easy and fast installation.
- Recyclable material.
- Ease of dismantling and removal.