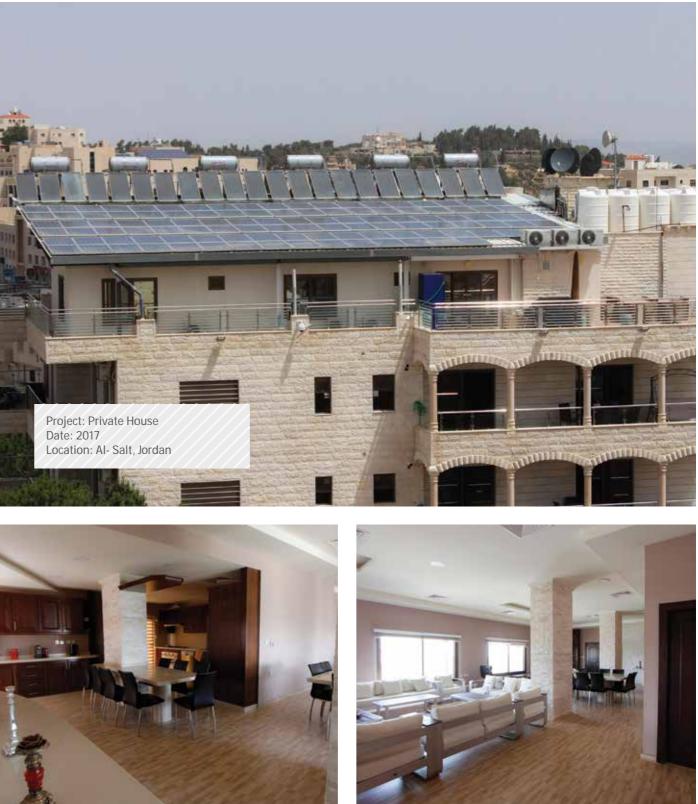

### **Projects**

Company Profile **maani LGS** 

Providing renowned Light Gauge Steel (LGS) building solutions, maani LGS offers unparalleled quick, reliable, and automated production and construction capabilities. This eliminates the requirement for skilled labour, whilst securing a quicker project completion date without compromising superior quality for our clients.

### Why Use LGS?

- More Aesthetic than normal prefab building.
- Modern and flexible design possibilities.
- Fire-rated walls of up to two hours where needed.
- Minimal effect on the environment.
- Speed of construction.
- Light weight, specially useful for rooftop applications where there are loading constraints.