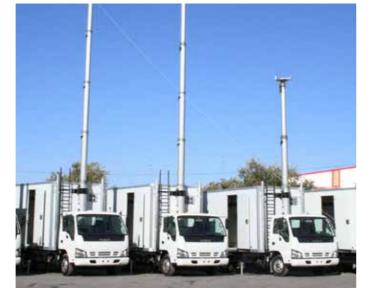

#### Mobile communications Unit (MCU)

A self-loading self-offloading Mobile Communications Unit, also known as MCUs. The unit has a telescopic lattice tower as per clients requirement. The main function of MCUs is to provide network coverage in uncovered and newly developed areas, in addition to strengthening network signals in crowded & dense events for major telecommunications