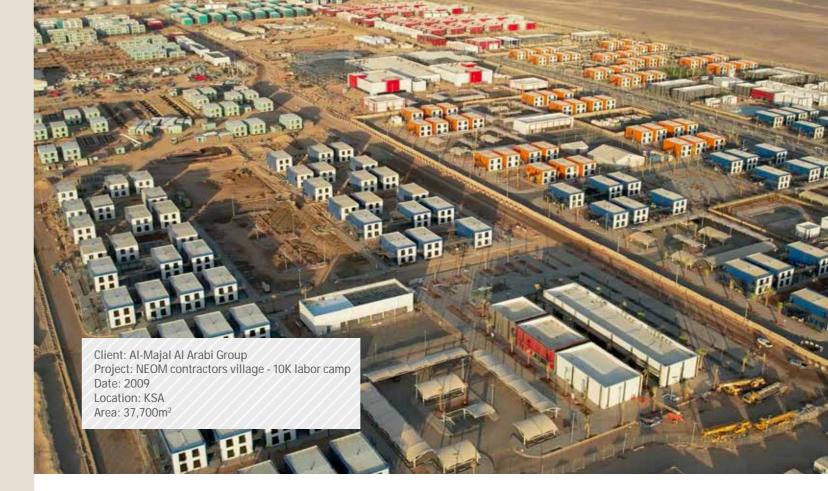

Responding to the increased demand from the construction industry for holistic solutions to site camps, maani PREFAB started to construct complete camps, including prefab buildings and all necessary electricity, water and sewerage infrastructure, as well as link roads and landscaping.

#### **Full Camp Site Solutions**

maani PREFAB also builds full campsites inclusive of all buildings and infrastructural requirements, starting from the excavation and levelling of the site and ending with the furnishing of the prefabricated buildings.