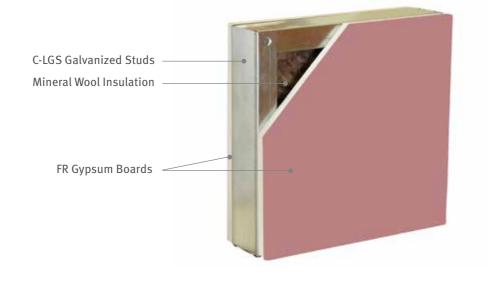

#### Maani FRW 180

| т  | Wall     | Wall                                                                                                       | Maximum      | Maximum   | Fire                                                  |
|----|----------|------------------------------------------------------------------------------------------------------------|--------------|-----------|-------------------------------------------------------|
|    | hickness | Configuration                                                                                              | Height       | Width     | Rating                                                |
| 1. | 49 mm    | 2 Layers Gypsum Board 2 X 15mm<br>Insulation: Mineral Wool 50mm<br>C-LGS Studs: 89 X 44mm,<br>0.75mm thick | up to 4000mm | Unlimited | Integrity: Up to 3 Hours<br>Insulation: Up to 2 Hours |

#### Maani FRS 45

| Wall<br>Thickness | Wall<br>Configuration                                                                                                          | Maximum<br>Height | Maximum<br>Width        | Fire<br>Rating                          |
|-------------------|--------------------------------------------------------------------------------------------------------------------------------|-------------------|-------------------------|-----------------------------------------|
| 79 mm             | Sandwich Panel 1 X 50 mm<br>1 Layer Gypsum Board 1 X 15 mm<br>1 Layer Cement Board 1 X 12 mm<br>Insulation: Polyurethane 49 mm | up to 4000 m      | Unlimited               | Integrity & Insulation:<br>Up to 45 min |
| FR Gyş            | sulation<br>zed Frame<br>psum Boards<br>ement Boards                                                                           | -                 | Pre-painte<br>Steel She | ed Galvanized<br>et                     |