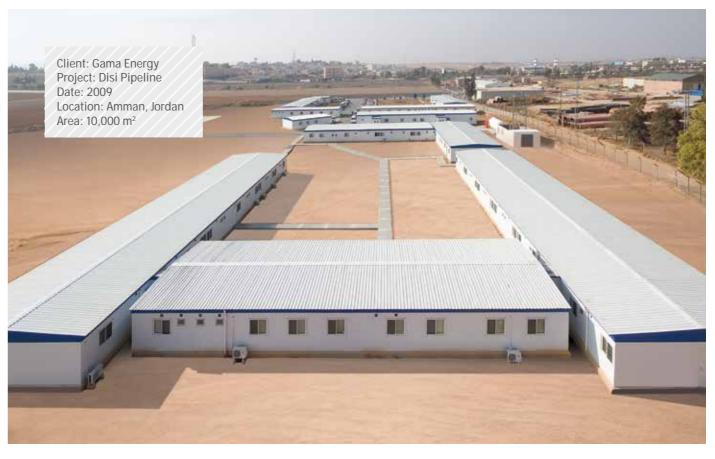

Responding to the increased demand from the construction industry for holistic solutions to site camps, maani PREFAB started to construct complete camps, including prefab buildings and all necessary electricity, water and sewerage infrastructure, as well as link roads and landscaping.

#### **Full Camp Site Solutions**

maani PREFAB also builds full campsites inclusive of all buildings and infrastructural requirements, starting from the excavation and levelling of the site and ending with the furnishing of the prefabricated buildings.