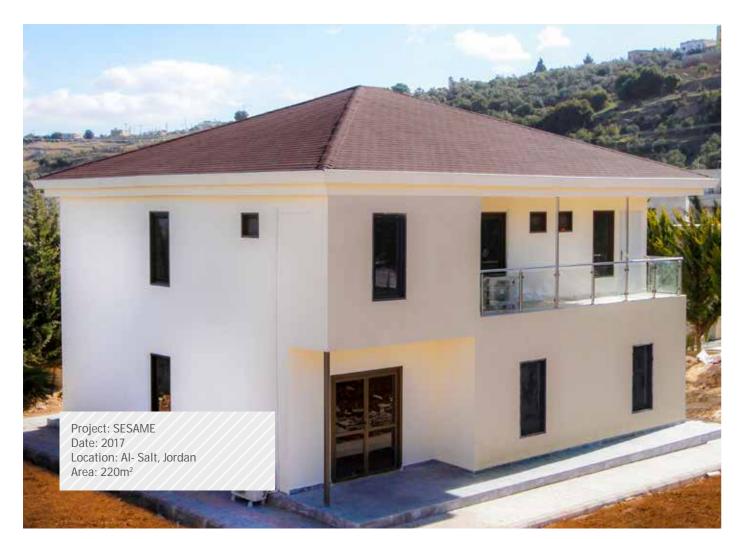

Project: AL-Majal Business Park Prefabricated Buildings Date: 2015 Location: Burjessia, Iraq Area: 13000m2

Product line **Double Storey** 

LGS system can be used to build two story buildings with minimal civil works and foundations.