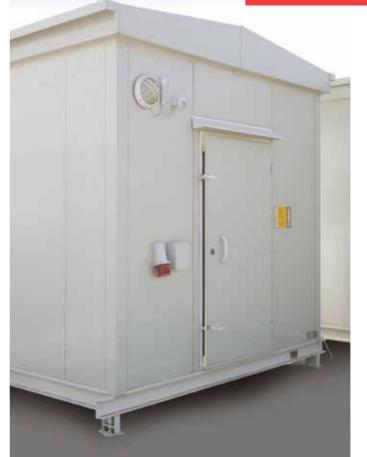

## Product line Portable Type

These mobile/relocatable units are the perfect solution for organisations which are on the move. The units are placed on a sturdy metal base (a steel chassis) that is elevated from the ground, allowing for swift and easy relocation.