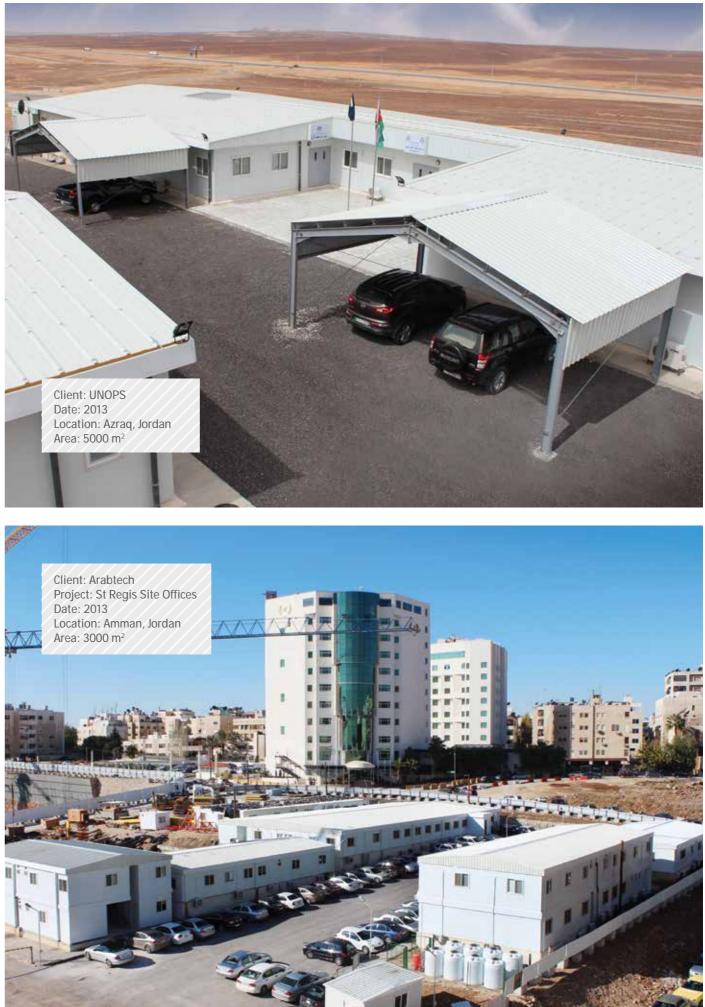

zraq – Jordan



#### **Modular Prefabricated Buildings**

Our Modular/Panel type buildings are constructed on site using standard panels connected with special accessories that utilize bolted connections.

maani PREFAB offers different wall and roof panels, with cladding options for exterior and interior. They include the following:

#### For Exteriors:

- PVC Siding
- Standard steel sheets (PGS)
- Cement boards

#### For interiors:

- Decorated wood boards
- Wood cladding
- Fire-rated gypsum boards
- Standard steel sheets (PGS)









#### **Full Camp Site Solutions**

maani PREFAB also builds full campsites inclusive of all buildings and infrastructural requirements, starting from the excavation and levelling of the site and ending with the furnishing of the prefabricated buildings.









#### Mobile communications Unit (MCU)

A self-loading self-offloading Mobile Communications Unit, also known as MCUs. The unit has a telescopic lattice tower as per clients requirement. The main function of MCUs is to provide network coverage in uncovered and newly developed areas, in addition to strengthening network signals in crowded & dense events for major telecommunications



#### Product line

#### **Communication Equipment Shelters**

This line of prefabricated shelters was specifically designed in 1993 to serve the growing telecommunication sector in the region. These thermally insulated and hermetically sealed units are ideal for housing heavy-duty electronic and communication equipment such as those used by GSM service providers.

Fully equipped shelter From our experie