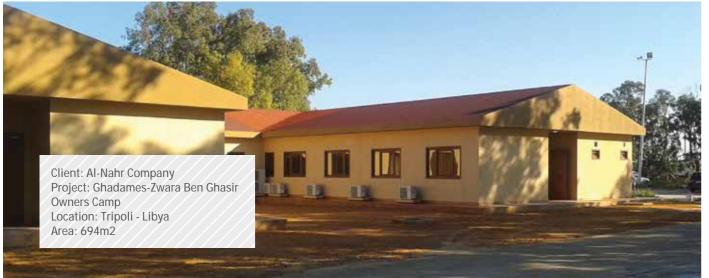

ground, allowing for swift and easy relocation.







### **Projects**









### **Projects**













Company Profile **maani LGS** 

Providing renowned Light Gauge Steel (LGS) building solutions, maani LGS offers unparalleled quick, reliable, and automated production and construction capabilities. This eliminates the requirement for skilled labour, whilst securing a quicker project completion date without compromising superior quality for our clients.





### Why Use LGS?

- More Aesthetic than normal prefab building.
- Modern and flexible design possibilities.
- Fire-rated walls of up to two hours where needed.
- Minimal effect on the environment.
- Speed of construction.
- Light weight, specially useful for rooftop applications where there are loading constraints.













## **Single Storey**

This line can be the optimum Solution for customers looking for fast building system with international fire rating characteristics in addition to modern design and wide range of cladding options. The external can be clad with cement boards, MGO boards with weather shield paint, natural stone cladding or UPVC siding.

Project: AL-Majal Business Park Prefabricated Buildings Date: 2015 Location: Burjessia, Iraq Area: 13000m2







Product line **Double Storey** 

LGS system can be used to build two story buildings with minimal civil works and foundations.





Product line Rooftop

LGS buildings are light weight which makes it the ideal solution for an additional floor on an existing building while minimizing the added load on the original structure and the foundatio