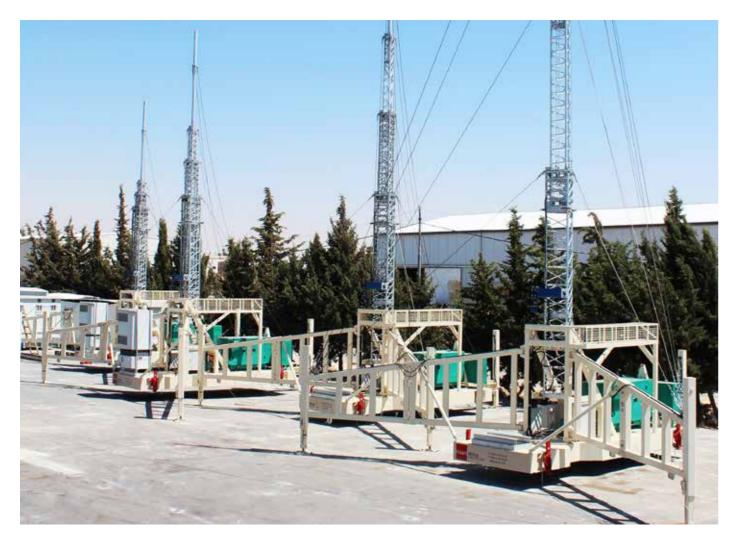

#### Mobile communications Unit (MCU)

A self-loading self-offloading Mobile Communications Unit, also known as MCUs. The unit has a telescopic lattice tower as per clients requirement. The main function of MCUs is to provide network coverage in uncovered and newly developed areas, in addition to strengthening network signals in crowded & dense events for major telecommunications