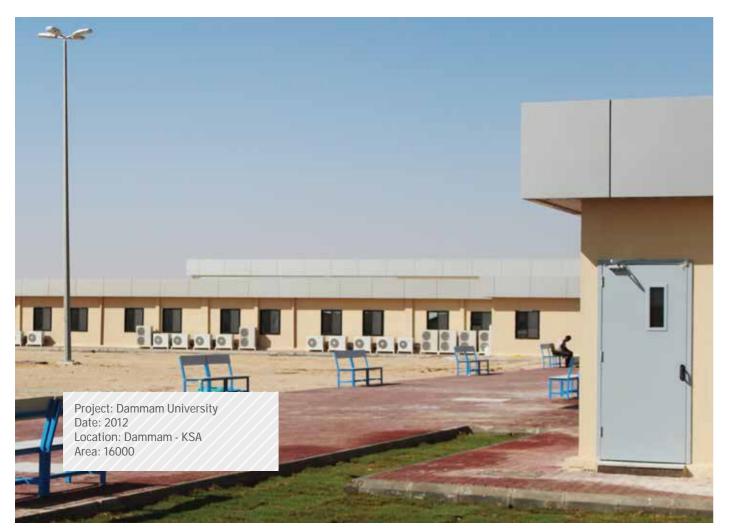

Structural Panels with **integrated steel sub-frame** eliminate the need for elaborate aunaesthetic structural steel elements.

Client: Italian Embassy Project: Italian Hospital Date: 2013 Location: Azraq – Jordan