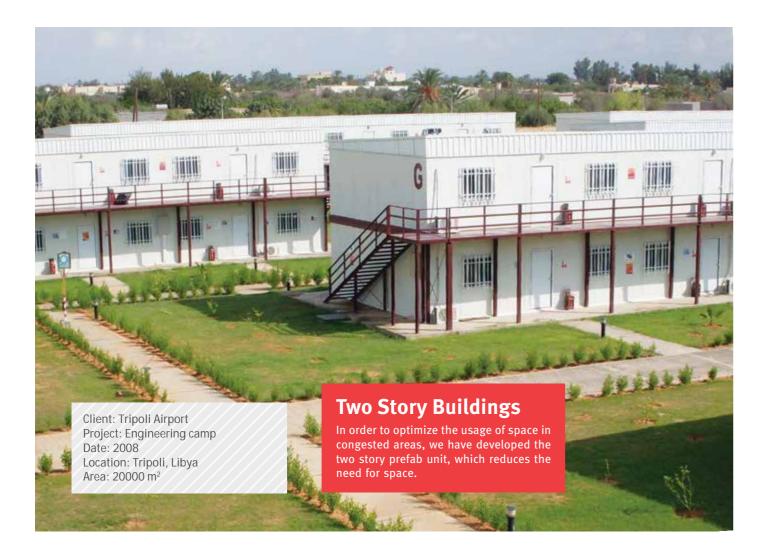

Project: AL-Majal Business Park Prefabricated Buildings Date: 2015 Location: Burjessia, Iraq Area: 13000m2

Product line **Double Storey** 

LGS system can be used to build two story buildings with minimal civil works and foundations.