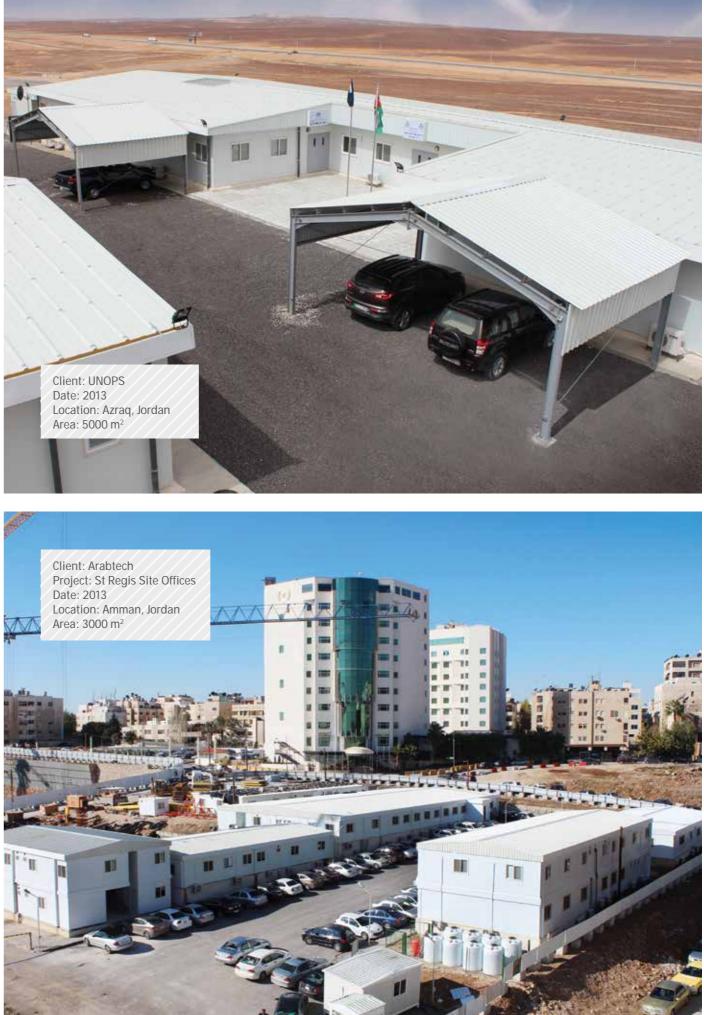

aq – Jordan



#### **Modular Prefabricated Buildings**

Our Modular/Panel type buildings are constructed on site using standard panels connected with special accessories that utilize bolted connections.

maani PREFAB offers different wall and roof panels, with cladding options for exterior and interior. They include the following:

#### For Exteriors:

- PVC Siding
- Standard steel sheets (PGS)
- Cement boards

#### For interiors:

- Decorated wood boards
- Wood cladding
- Fire-rated gypsum boards
- Standard steel sheets (PGS)









#### **Full Camp Site Solutions**

maani PREFAB also builds full campsites inclusive of all buildings and infrastructural requirements, starting from the excavation and levelling of the site and ending with the furnishing of the prefabricated buildings.









#### Mobile communications Unit (MCU)

A self-loading self-offloading Mobile Communications Unit, also known as MCUs. The unit has a telescopic lattice tower as per clients requirement. The main function of MCUs is to provide network coverage in uncovered and newly developed areas, in addition to strengthening network signals in crowded & dense events for major telecommunications



#### Product line

#### **Communication Equipment Shelters**

This line of prefabricated shelters was specifically designed in 1993 to serve the growing telecommunication sector in the region. These thermally insulated and hermetically sealed units are ideal for housing heavy-duty electronic and communication equipment such as those used by GSM service providers.

Fully equipped shelter From our experienc