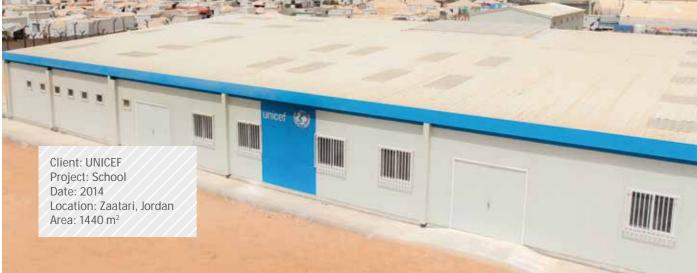

while also ensuring high resistance to earthquakes.

Structural Panels with **integrated steel sub-frame** eliminate the need for elaborate aunaesthetic structural steel elements.





Client: Italian Embassy Project: Italian Hospital Date: 2013 Location: Azraq – Jordan



#### **Modular Prefabricated Buildings**

Our Modular/Panel type buildings are constructed on site using standard panels connected with special accessories that utilize bolted connections.

maani PREFAB offers different wall and roof panels, with cladding options for exterior and interior. They include the following:

#### For Exteriors:

- PVC Siding
- Standard steel sheets (PGS)
- Cement boards

#### For interiors:

- Decorated wood boards
- Wood cladding
- Fire-rated gypsum boards
- Standard steel sheets (PGS)









#### **Full Camp Site Solutions**

maani PREFAB also builds full campsites inclusive of all buildings and infrastructural requirements, starting from the excavation and levelling of the site and ending with the furnishing of the prefabricated buildings.









#### Mobile communications Unit (MCU)

A self-loading self-offloading Mobile Communications Unit, also known as MCUs. The unit has a telescopic lattice tower as per clients requirement. The main function of MCUs is to provide network coverage in uncovered and newly developed areas, in addition to strengthening network signals in crowded & dense events for major telecommunications



#### Product line

#### **Communication Equipment Shelters**

This line of prefabricated shelters was specifically designed in 1993 to serve the grow