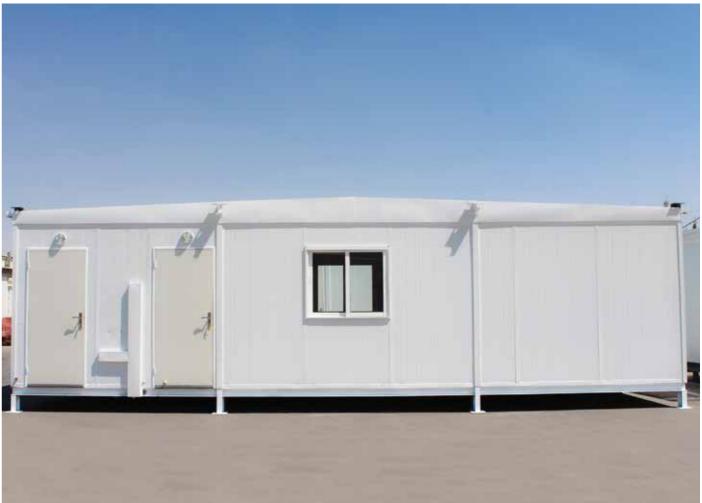

#### **Modular Prefabricated Buildings**

Our Modular/Panel type buildings are constructed on site using standard panels connected with special accessories that utilize bolted connections.

maani PREFAB offers different wall and roof panels, with cladding options for exterior and interior. They include the following:

## Product line Portable Type

These mobile/relocatable units are the perfect solution for organisations which are on the move. The units are placed on a sturdy metal base (a steel chassis) that is elevated from the ground, allowing for swift and easy relocation.