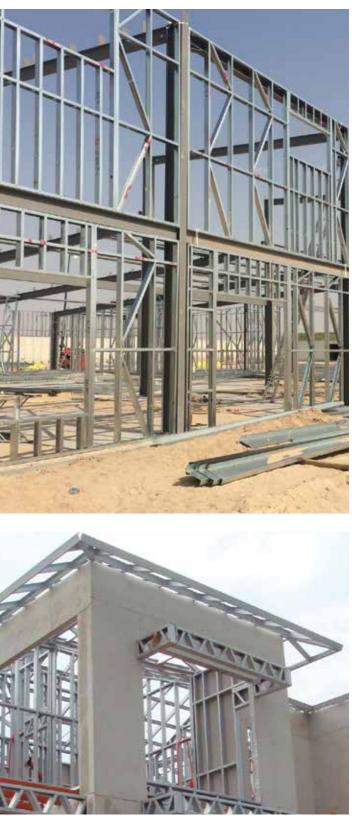

## **Single Storey**

This line can be the optimum Solution for customers looking for fast building system with international fire rating characteristics in addition to modern design and wide range of cladding options. The external can be clad with cement boards, MGO boards with weather shield paint, natural stone cladding or UPVC siding.

Project: AL-Majal Business Park Prefabricated Buildings Date: 2015 Location: Burjessia, Iraq Area: 13000m2

Product line **Double Storey** 

LGS system can be used to build two story buildings with minimal civil works and foundations.