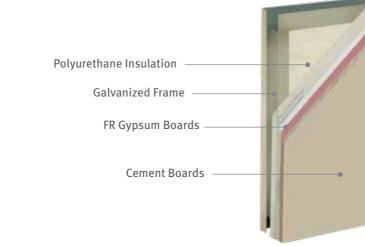

#### Maani FRS 45

| Wall<br>Thickness | Wall<br>Configuration                                                                                                          | Maximum<br>Height | Maximum<br>Width        | Fire<br>Rating                          |
|-------------------|--------------------------------------------------------------------------------------------------------------------------------|-------------------|-------------------------|-----------------------------------------|
| 79 mm             | Sandwich Panel 1 X 50 mm<br>1 Layer Gypsum Board 1 X 15 mm<br>1 Layer Cement Board 1 X 12 mm<br>Insulation: Polyurethane 49 mm | up to 4000 m      | Unlimited               | Integrity & Insulation:<br>Up to 45 min |
| FR Gyş            | sulation<br>zed Frame<br>psum Boards<br>ement Boards                                                                           | -                 | Pre-painte<br>Steel She | ed Galvanized<br>et                     |

Pre-painted Galvanized Steel Sheet