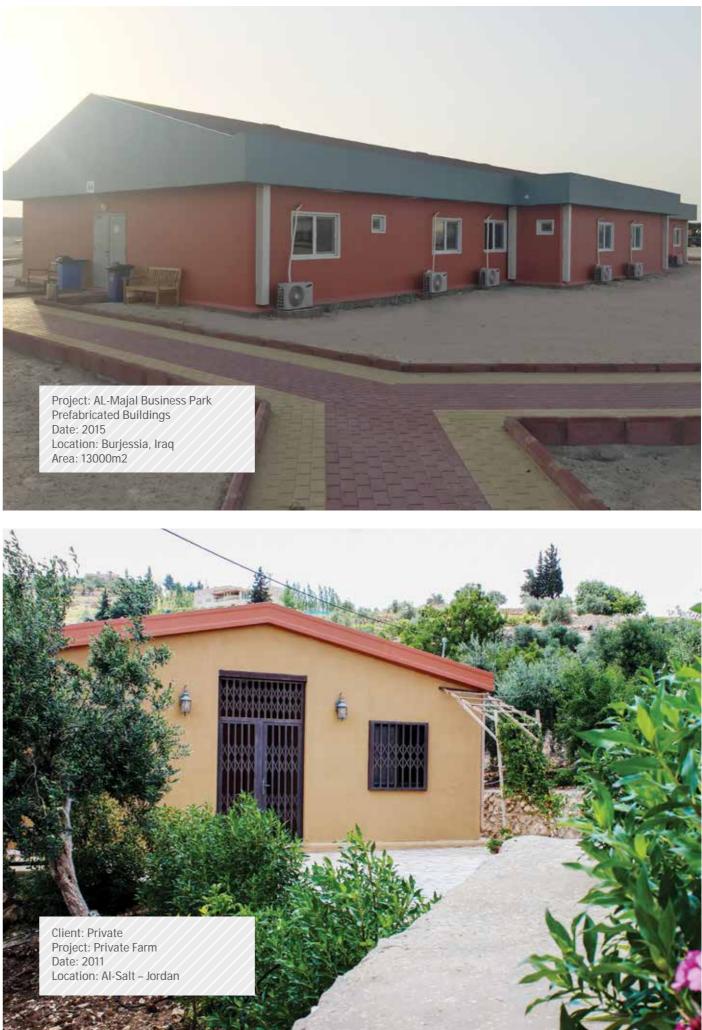

Project: AL-Majal Business Park Prefabricated Buildings Date: 2015 Location: Burjessia, Iraq Area: 13000m2

Product line **Double Storey** 

LGS system can be used to build two story buildings with minimal civil works and foundations.