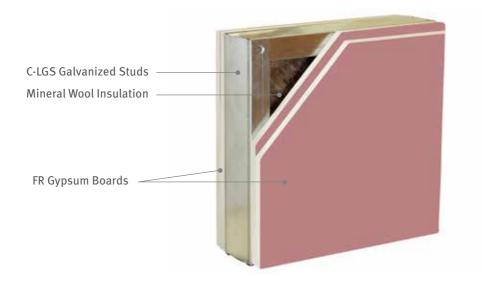

#### Maani FRW 180

| т  | Wall     | Wall                                                                                                       | Maximum      | Maximum   | Fire                                                  |
|----|----------|------------------------------------------------------------------------------------------------------------|--------------|-----------|-------------------------------------------------------|
|    | hickness | Configuration                                                                                              | Height       | Width     | Rating                                                |
| 1. | 49 mm    | 2 Layers Gypsum Board 2 X 15mm<br>Insulation: Mineral Wool 50mm<br>C-LGS Studs: 89 X 44mm,<br>0.75mm thick | up to 4000mm | Unlimited | Integrity: Up to 3 Hours<br>Insulation: Up to 2 Hours |

#### Maani FRS 45

| Wall<br>Thickness | Wall<br>Configuration                                                                                                          | Maximum<br>Height | Maximum<br>Width        | Fire<br>Rating                          |
|-------------------|--------------------------------------------------------------------------------------------------------------------------------|-------------------|-------------------------|-----------------------------------------|
| 79 mm             | Sandwich Panel 1 X 50 mm<br>1 Layer Gypsum Board 1 X 15 mm<br>1 Layer Cement Board 1 X 12 mm<br>Insulation: Polyurethane 49 mm | up to 4000 m      | Unlimited               | Integrity & Insulation:<br>Up to 45 min |
| FR Gyş            | sulation<br>zed Frame<br>psum Boards<br>ement Boards                                                                           | -                 | Pre-painte<br>Steel She | ed Galvanized<br>et                     |