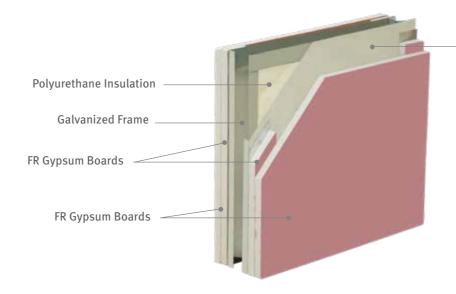

#### Maani FRS 45

| Wall<br>Thickness | Wall<br>Configuration                                                                                                          | Maximum<br>Height | Maximum<br>Width        | Fire<br>Rating                          |
|-------------------|--------------------------------------------------------------------------------------------------------------------------------|-------------------|-------------------------|-----------------------------------------|
| 79 mm             | Sandwich Panel 1 X 50 mm<br>1 Layer Gypsum Board 1 X 15 mm<br>1 Layer Cement Board 1 X 12 mm<br>Insulation: Polyurethane 49 mm | up to 4000 m      | Unlimited               | Integrity & Insulation:<br>Up to 45 min |
| FR Gyş            | sulation<br>zed Frame<br>psum Boards<br>ement Boards                                                                           | -                 | Pre-painte<br>Steel She | ed Galvanized<br>et                     |

Pre-painted Galvanized Steel Sheet