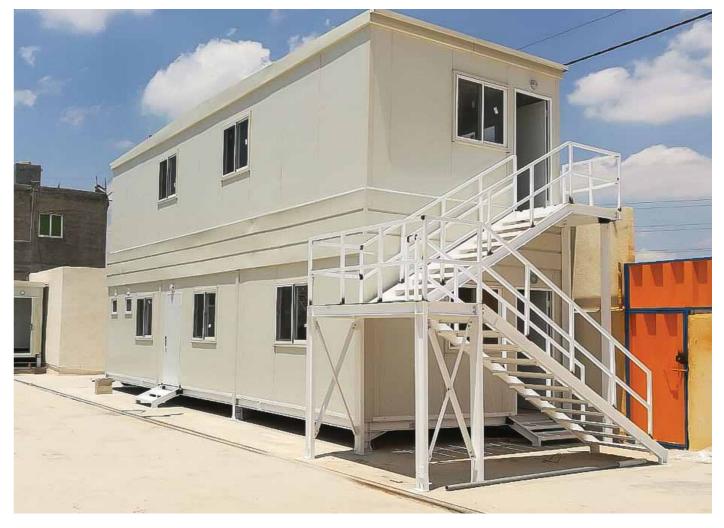

#### **Modular Prefabricated Buildings**

Our Modular/Panel type buildings are constructed on site using standard panels connected with special accessories that utilize bolted connections.

maani PREFAB offers different wall and roof panels, with cladding options for exterior and interior. They include the following:

Project: AL-Majal Business Park Prefabricated Buildings Date: 2015 Location: Burjessia, Iraq Area: 13000m2

Product line **Double Storey** 

LGS system can be used to build two story buildings with minimal civil works and foundations.