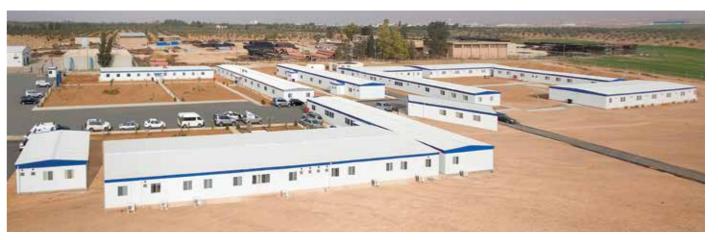

Project: AL-Majal Business Park Prefabricated Buildings Date: 2015 Location: Burjessia, Iraq Area: 13000m2

Product line **Double Storey** 

LGS system can be used to build two story buildings with minimal civil works and foundations.