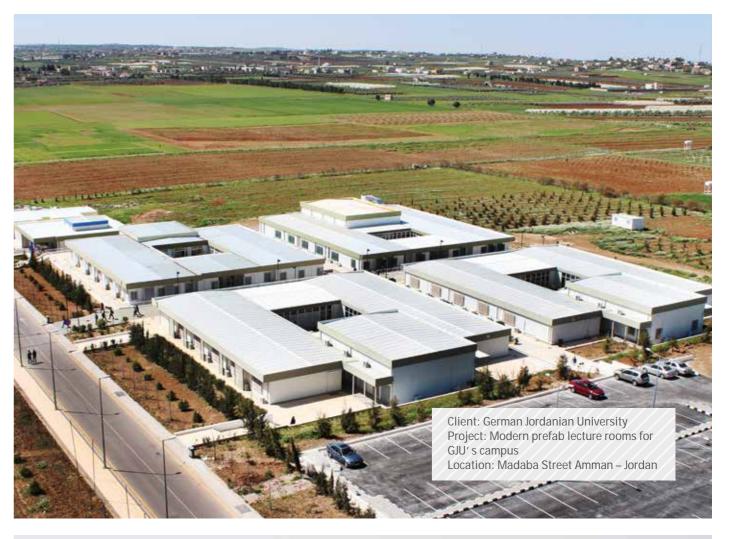

Responding to the increased demand from the construction industry for holistic solutions to site camps, maani PREFAB started to construct complete camps, including prefab buildings and all necessary electricity, water and sewerage infrastructure, as well as link roads and landscaping.

#### **Full Camp Site Solutions**

maani PREFAB also builds full campsites inclusive of all buildings and infrastructural requirements, starting from the excavation and levelling of the site and ending with the furnishing of the prefabricated buildings.