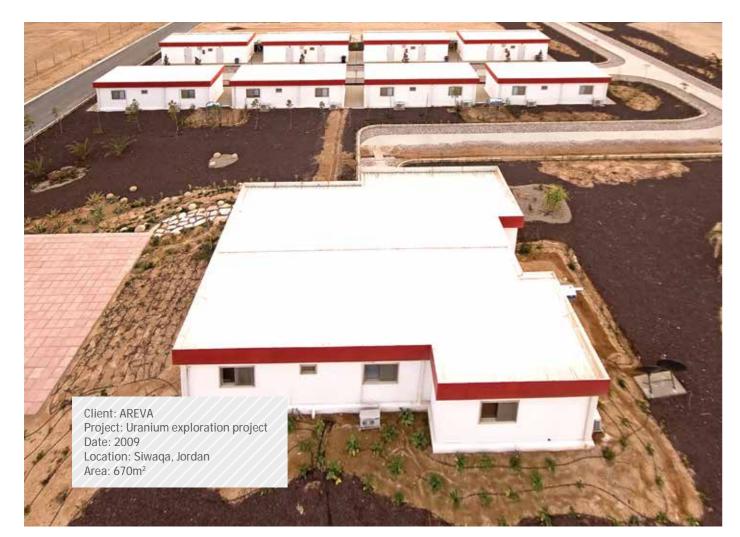

Responding to the increased demand from the construction industry for holistic solutions to site camps, maani PREFAB started to construct complete camps, including prefab buildings and all necessary electricity, water and sewerage infrastructure, as well as link roads and landscaping.

#### **Full Camp Site Solutions**

maani PREFAB also builds full campsites inclusive of all buildings and infrastructural requirements, starting from the excavation and levelling of the site and ending with the furnishing of the prefabricated buildings.