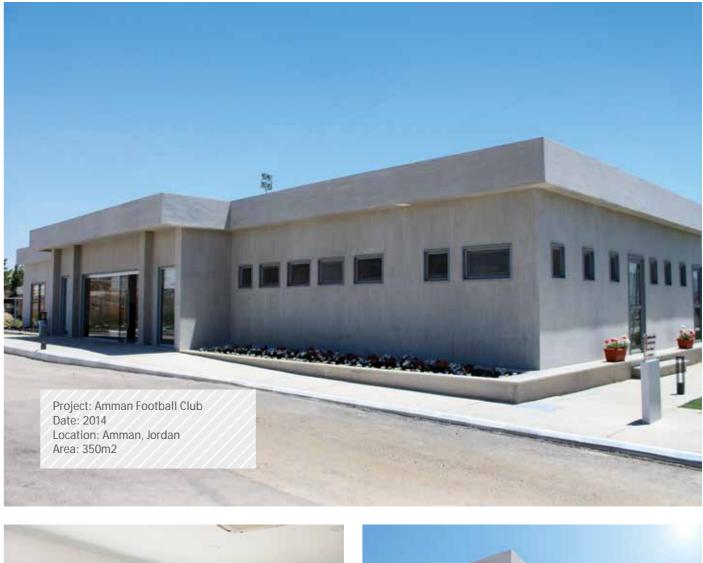

## **Single Storey**

This line can be the optimum Solution for customers looking for fast building system with international fire rating characteristics in addition to modern design and wide range of cladding options. The external can be clad with cement boards, MGO boards with weather shield paint, natural stone cladding or UPVC siding.